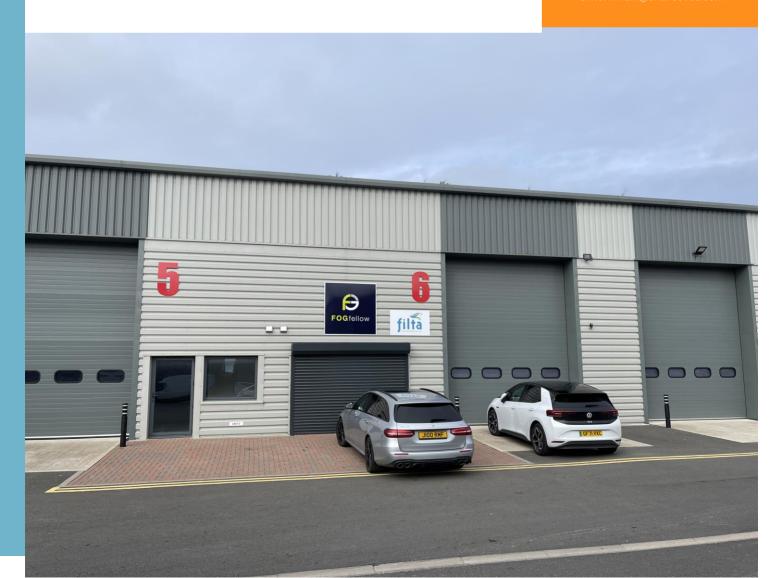

Unit 6 Maricott Court Northfield Road Southam CV47 0FS

## **Unit 6 Maricott Court** Northfield Road Southam CV47 oFS

#### **Description & Accommodation**

Maricott Court is a 3 acre site and is part of the highly successful Holywell Business Park. It provides recently constructed, high quality class E, industrial/warehouse units within a landscaped environment. Estate occupiers include Screwfix, who are opposite.