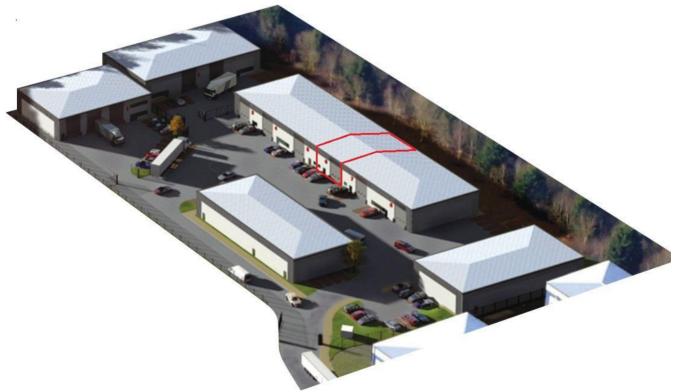

#### **Description & Accommodation**

Maricott Court is a 3 acre site and is part of the highly successful Holywell Business Park. It provides recently constructed, high quality class E, industrial/warehouse units within a landscaped environment. Estate occupiers include Screwfix, who are opposite.

#### Planning

The unit has detailed planning consent for B1(c) Light Industrial, B2 (General Industrial) and B8 (Storage and Distribution), now E.