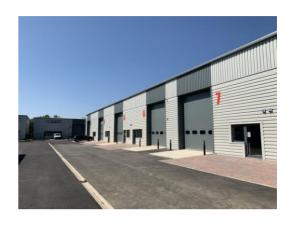

#### **Description & Accommodation**

Maricott Court is a 3 acre site and is part of the highly successful Holywell Business Park. It provides recently constructed, high quality class E, industrial/warehouse units within a landscaped environment. Estate occupiers include Screwfix, who are opposite.