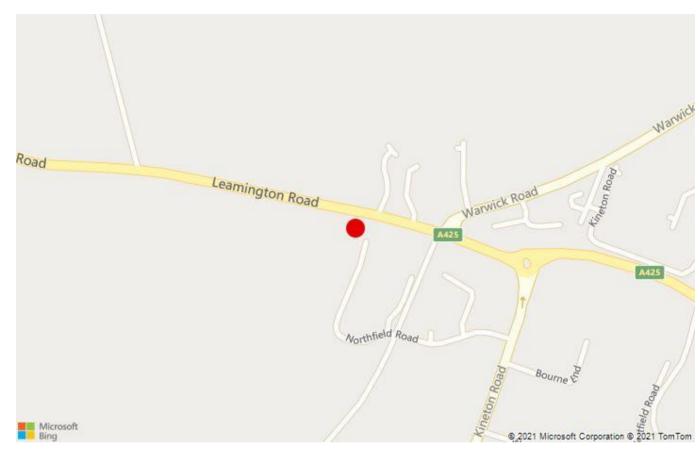

#### Location

Maricott Court, Holywell Business Park, is situated in a busy commercial location less than 1 mile South East of the prosperous market town of Southam, eight miles east of Leamington Spa, 12 miles South West of Rugby, 15 miles South of Coventry and within 25 miles of Birmingham Airport and the NEC.

Logistics are excellent, with junction 12 of the M40 within 6 miles, the M1, M6 and M69 are all accessible and opening up the Midland and National motorway networks.

Within a short distance of the town centre, the units benefit from the town centre amenities including shops, restaurants, gymnasium and pubs. There is a Tesco Superstore a short walk away.