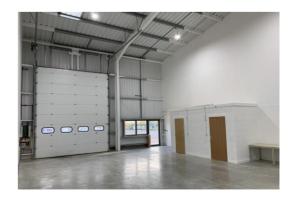

#### Specification

Steel portal frame Reinforced concrete floor to a minimum of 35KN/m2 Goose wing grey coloured cladding Minimum eaves height of 6m Fire alarms Electric up and over loading door(s) Disabled access/WC facility Anodised aluminium double glazed windows Mains water, drainage and 3 phase electricity Gas supply to be made available 3 dedicated car parking spaces and loading bay 15% translucent roof lights Constructed to the latest thermal requirements