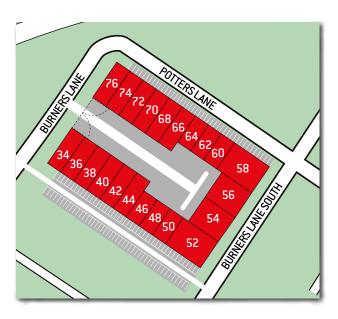

#### LOCATION

Burners Lane is situated off Pitfield at the heart of the Kiln Farm employment area, with easy access to the A5 via Monks Way (H3).

Central Milton Keynes is approximately 5 minutes drive time and Junction 14 of the M1 motorway is approximately 10 minutes drive time.

#### DESCRIPTION

The estate is arranged in a 'U' shape with a central courtyard providing a common loading area (secured by a gate). Plentiful parking is provided to each unit and loading is provided via the common service yard.