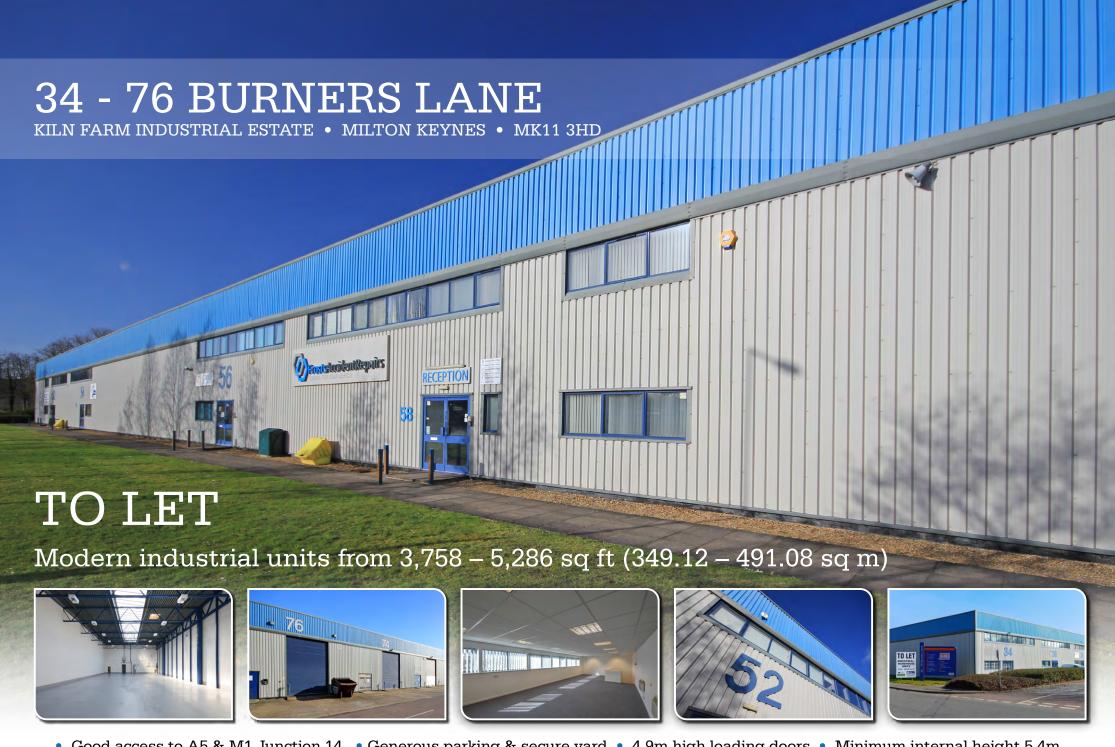

#### DESCRIPTION

The estate is arranged in a 'U' shape with a central courtyard providing a common loading area (secured by a gate). Plentiful parking is provided to each unit and loading is provided via the common service yard.

The units are of steel portal frame construction with a minimum eaves height of 5.4m. Elevations are clad with profiled sheet steel and loading doors are up and over, with a minimum clear height of 4.9m. Two storey integral offices are provided to the front of each unit.

Externally, the estate benefits from a landscaped environment with tarmac surfaced loading and car parking areas.

# **SPECIFICATION**

- √ Generous car parking
- ✓ Loading doors approx 4.9m high
- ✓ Steel portal frame construction
- ✓ Double glazed windows and doors
- √ Ground and first floor offices
- ✓ Approx 5.4m internal height
- √ Secure yard area to rear of units