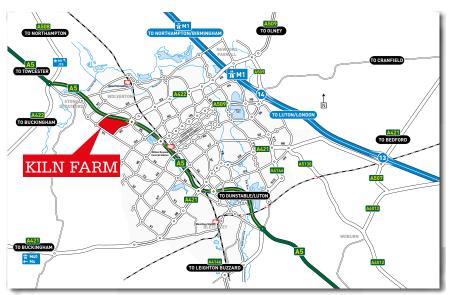

#### LOCATION

Burners Lane is situated off Pitfield at the heart of the Kiln Farm employment area, with easy access to the A5 via Monks Way (H3).

Central Milton Keynes is approximately 5 minutes drive time and Junction 14 of the M1 motorway is approximately 10 minutes drive time.

Milton Keynes Railway Station is on the main West Coast Intercity Line and is approximately 40 minutes journey time from London (Euston).