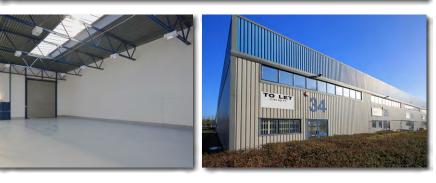

The units are of steel portal frame construction with a minimum eaves height of 5.4m. Elevations are clad with profiled sheet steel and loading doors are up and over, with a minimum clear height of 4.9m. Two storey integral offices are provided to the front of each unit.