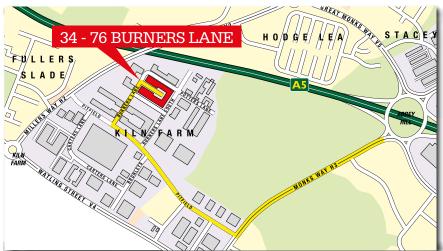

#### LOCATION

Burners Lane is situated off Pitfield at the heart of the Kiln Farm employment area, with easy access to the A5 via Monks Way (H3).

Central Milton Keynes is approximately 5 minutes drive time and Junction 14 of the M1 motorway is approximately 10 minutes drive time.