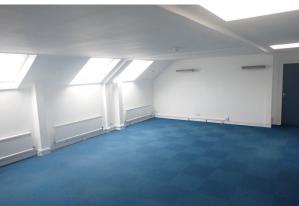

# Modern first floor office accommodation

1,010 sq ft

(93.83 sq m)

- Prominent town centre location
- Central heating
- Door entry system
- Generous public car parking available close by

#### Description

Self-contained office suite available within the landmark "15 Market Square" building, in the central business and retailing area of Bishops Stortford town centre. The building provides various office suites of a modern standard with central heating, door entry system, and tea station. Both male and female WC facilities are provided within a communal area.