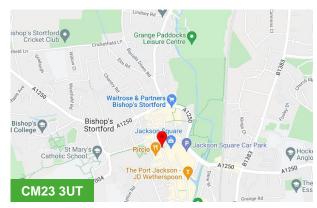

#### Location

The Property is located at the junction of Market Square and Potter Street. Market Square connects to The Causeway (A1250) by Bridge Street and provides a direct route to Junction 8 of the M11. The M11 in turn gives access to both London and Cambridge and the M25 to the South. Bishops Stortford mainline railway station is within 10 minutes' walk of the premises