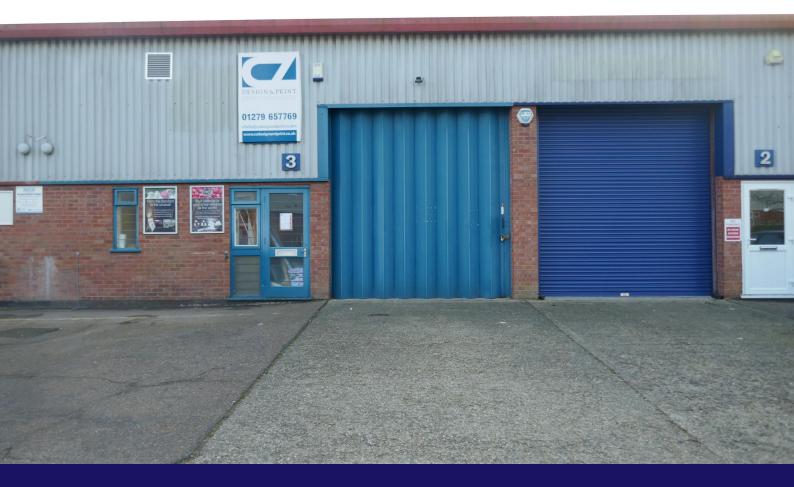

## **Unit 3** Unit 3, Southmill Trading Centre, Bishop's Stortford, CM23 3DY

### Industrial/warehouse with large mezzanine

**2,471 sq ft** (229.56 sq m)

- Eaves height of 5.1m rising to 5.9m at the ridge
- Concertina loading door
- Open plan air conditioned offices at first floor/can be removed
- 3 car parking spaces plus the ability to park in front of the loading door

#### Description

The Property comprises a mid-terrace industrial/warehouse of steel frame construction with part-steel clad and part-brick elevations under a pitched covered roof incorporating translucent roof lights. Internally at ground floor level the unit provides mainly storage/production space space and is served by a concertina loading door. Additionally there is a WC and small ground floor office. At first level is a fitted office with air-conditioning, this can also be used for storage purposes. The mezzanine can be removed by the landlord if not required. Externally, there is a loading apron and 3 car parking spaces, plus the ability to park in front of the loading door.