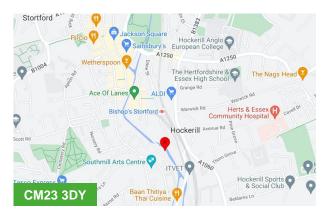

#### Location

The Property is located on Southmill Trading Centre, which is on the East side of Southmill Road, close to the London Road (B183) and a short walk from Bishops Stortford town centre. The Centre is approximately 3 miles from Junction 8 of the M11. The M11 connects with Junction 27 of the M25 and also provides a direct route to Stansted Airport about 4 miles to the North. Bishops Stortford main line station is within approximately 1 mile of the Property, providing a regular service into London Liverpool Street via Tottenham Hale (Victoria Line) in approximately 55 minutes and also Cambridge.