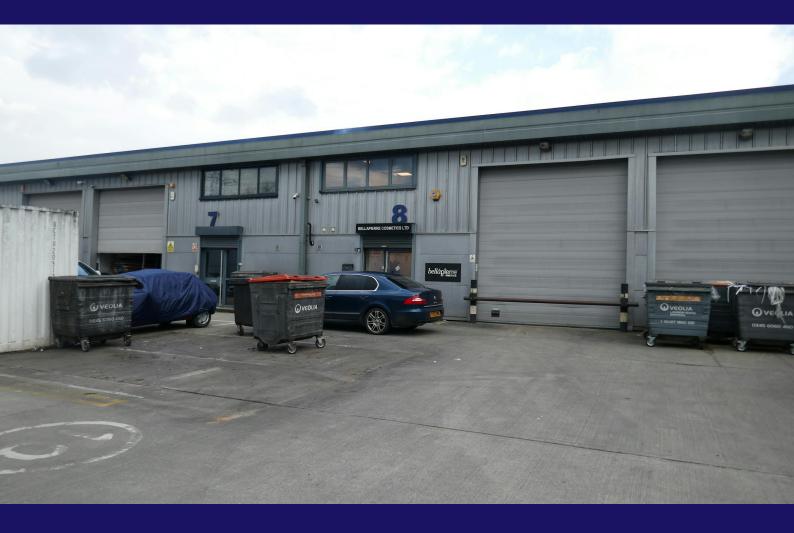

Unit 8

Meridian Business Park, Waltham Abbey, EN9 3BZ

# Industrial Warehouse/Business Unit with storage mezzanine

4,547 sq ft

(422.43 sq m)

- High quality office space, with LED lighting
- Air conditioning and modern glass partitioned office
- Sectional loading door 9 (approx 4.0m x 4.50m high)
- Generous forecourt providing good loading facilities
- 4 car parking spaces

## Description

The property comprises a modern mid-terrace industrial/warehouse unit built approximately 15 years ago. The unit is of steel portal framed construction with a profile steel cladding to the exterior under a steel clad roof incorporating translucent roof lights. The space is arranged to provide storage space at ground floor with a large office at first floor which leads on to a storage mezzanine.