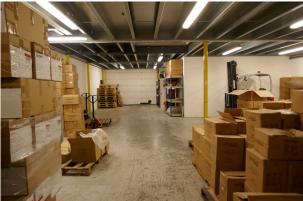

## Description

The property comprises a modern mid-terrace industrial/warehouse unit built approximately 15 years ago. The unit is of steel portal framed construction with a profile steel cladding to the exterior under a steel clad roof incorporating translucent roof lights. The space is arranged to provide storage space at ground floor with a large office at first floor which leads on to a storage mezzanine.

### Accommodation

The accommodation comprises the following areas:

| Name                    | sq ft | sq m   |
|-------------------------|-------|--------|
| Ground - floor          | 2,378 | 220.92 |
| 1st - mezzanine office  | 1,131 | 105.07 |
| 1st - storage mezzanine | 1,038 | 96.43  |
| Total                   | 4,547 | 422.42 |