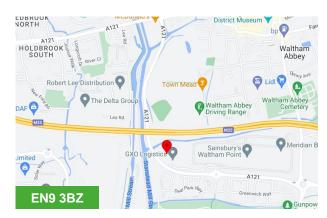

### Location

Meridian Business Park is located on the south side of Waltham Abbey at the end of Fleming Road, a small access road off the A121, a link road providing swift access to the A10 and M25. Junction 26 of the M25 is approximately 2 miles to the East and Junction 25 is approximately 2 miles to the West. Waltham Cross main line station is located approximately 3 miles to the West of the property providing regular services to London Liverpool Street (via Tottenham Hale) and Cambridge.