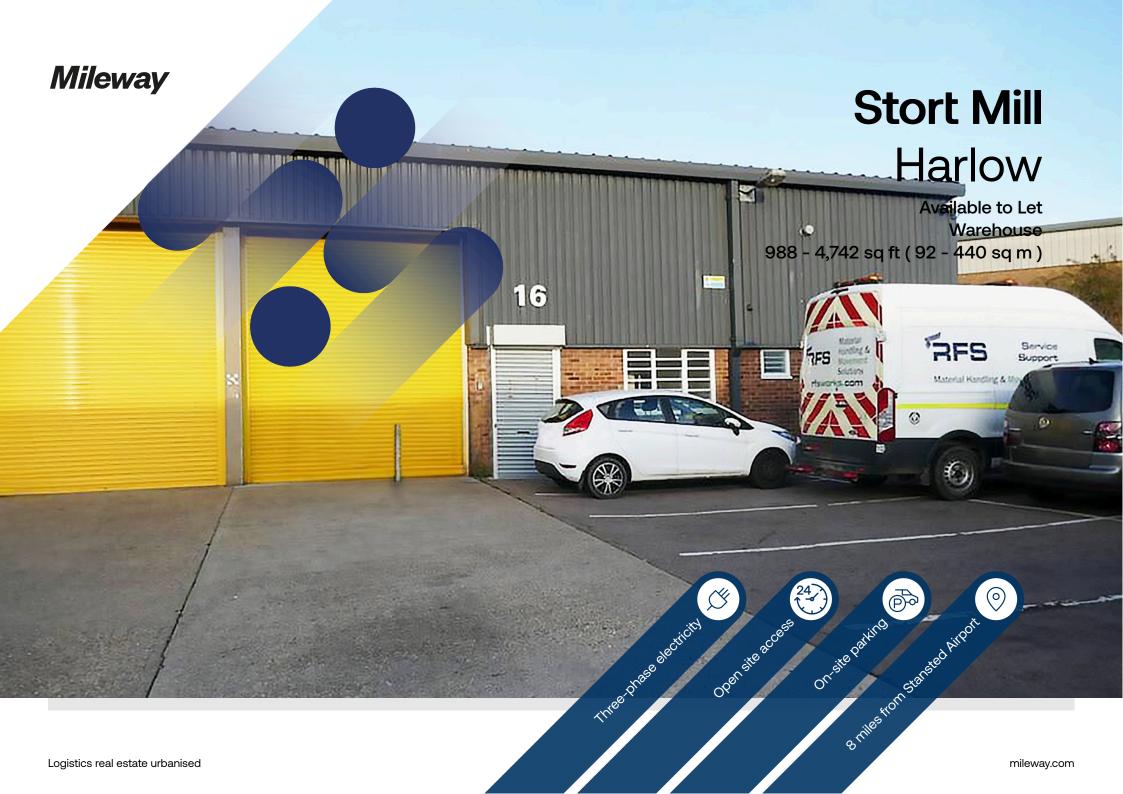

# **Stort Mill**

## Description

The Estate comprises 24 concrete-framed units in 4 terraces with brick and profile metal cladding to the external walls. The units have pitched steel portal framed roofs with corrugated roof sheets and translucent roof lights. Each unit benefits from one loading door. Externally each unit has a generous forecourt for loading/unloading and parking spaces.

#### Location

Stort Mill Industrial Estate is located on Riverway in the Templefields area of Harlow. The Mt1 is 4.5 miles to the South East and connects to the M25 interchange at junctions 6/27. Stansted International Airport is 8 miles to the North-East. Harlow Mill Station, which is in easy walking distance, serves London Liverpool Street within 40 mins.

## Accommodation:

| Unit    | Property Type | Size (sq ft) | Size (sq m) | Availability |
|---------|---------------|--------------|-------------|--------------|
| Unit 9  | Warehouse     | 1,469        | 136         | Immediately  |
| Unit 16 | Warehouse     | 2,285        | 212         | Immediately  |
| Unit 19 | Warehouse     | 988          | 92          | Immediately  |
| Total   |               | 4,742        | 440         |              |