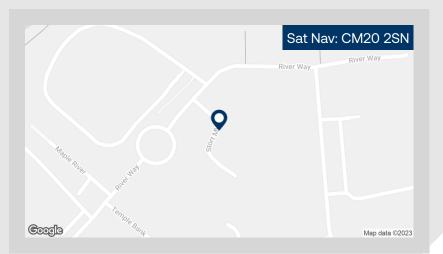

#### Riverway Harlow CM20 2SN

#### Location

Stort Mill Industrial Estate is located on Riverway in the Templefields area of Harlow. The Mt1 is 4.5 miles to the South East and connects to the M25 interchange at junctions 6/27. Stansted International Airport is 8 miles to the North-East. Harlow Mill Station, which is in easy walking distance, serves London Liverpool Street within 40 mins.