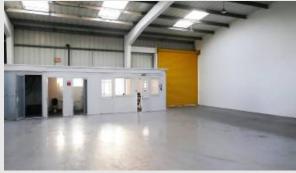

## Description

The Estate comprises 24 concrete-framed units in 4 terraces with brick and profile metal cladding to the external walls. The units have pitched steel portal framed roofs with corrugated roof sheets and translucent roof lights. Each unit benefits from one loading door. Externally each unit has a generous forecourt for loading/unloading and parking spaces.