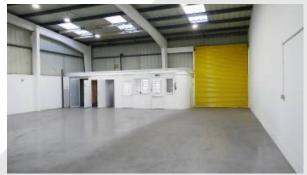

## Description

The Estate comprises 24 concrete-framed units in 4 terraces with brick and profile metal cladding to the external walls. The units have pitched steel portal framed roofs with corrugated roof sheets and translucent roof lights. Each unit benefits from one loading door. Externally each unit has a generous forecourt for loading/unloading and parking spaces.