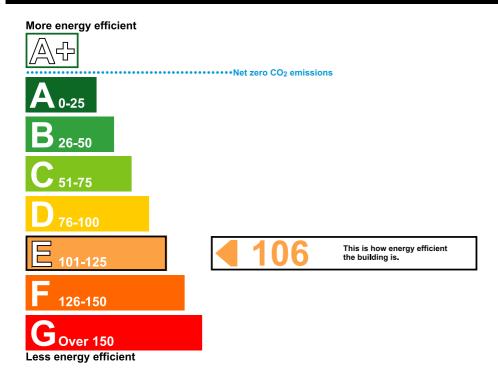

## **Energy Performance Asset Rating**

Building emission rate (kgCO<sub>2</sub>/m²):

48.94

#### **Benchmarks**

Buildings similar to this one could have rating as follows:

31

If newly built

83

If typical of the existing stock