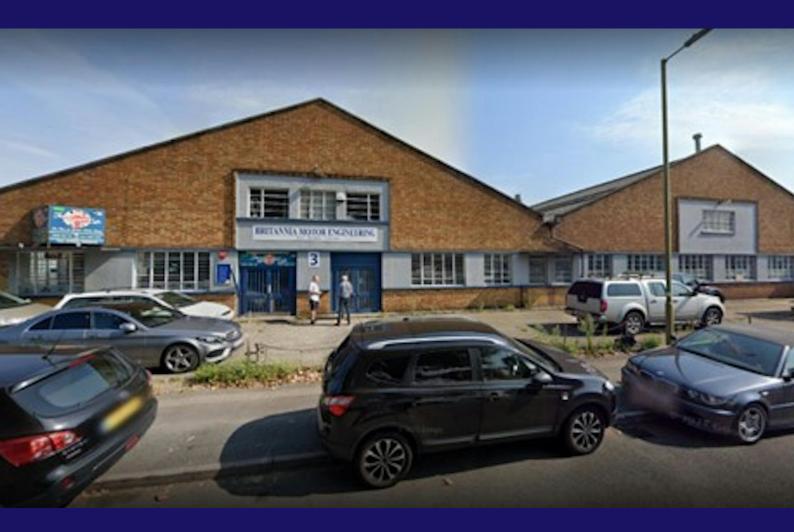

# Former Britannia Motors Unit

3 Britannia Road, Waltham Cross, EN8 7NY

## Description

The property comprises a detached industrial/warehouse building formed in 2 bays. There is a further storage area at ground floor and offices at first floor. There is forecourt parking and a rear yard. For many years the property has been used for the maintenance, repair and restoration of classic cars although it is suitable for a range of uses.

#### Location

The property is situated in a prominent location in Britannia Road close to it's junction with Eleanor Cross Road and within close proximity to Gates Ford and Bristol Street Motors (Vauxhall). Waltham Cross railway station is circa 5 minutes walking distance as is Waltham Cross town centre with it's national and local retailers, service providers and eateries. Waltham Cross is situated just east of the M25 access to which is available at Junction 25 (Enfield) and Junction 26 (Waltham Abbey).