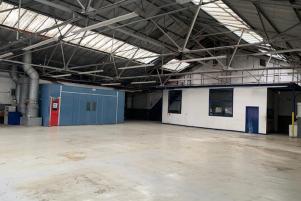

## Description

The property comprises a detached industrial/warehouse building formed in 2 bays. There is a further storage area at ground floor and offices at first floor. There is forecourt parking and a rear yard. For many years the property has been used for the maintenance, repair and restoration of classic cars although it is suitable for a range of uses.

#### **Accommodation**

The accommodation comprises the following areas:

| Name               | sq ft  | sq m   |
|--------------------|--------|--------|
| Ground - Bay 1     | 6,803  | 632.02 |
| Ground - Bay 2     | 2,626  | 243.96 |
| Ground - Stores    | 241    | 22.39  |
| 1st - floor office | 534    | 49.61  |
| Total              | 10,204 | 947.98 |