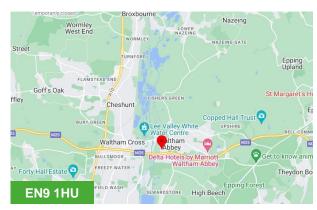

#### Location

Abbeymead Industrial Park is located on the established industrial estate in Brooker Road, Waltham Abbey. The town centre is within easy walking distance of the property with its post office, shopping facilities and eateries.

The estate is immediately adjacent to the M25 and has excellent links to the national motorway network via Junction 26 of the M25 approximately 2 miles (3.2km). Waltham Abbey is located approximately 15 miles north of Central London.