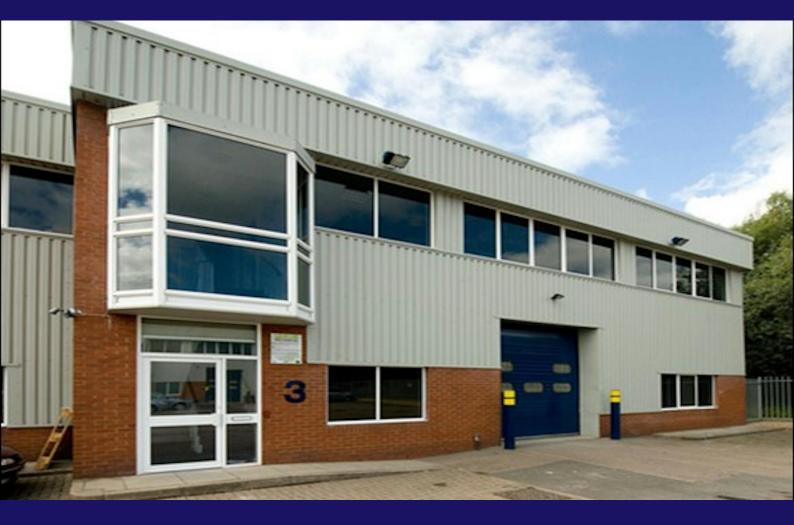

Unit 3

Abbeymead Industrial Park, Brooker Road, Waltham Abbey, EN9 1HU

# Industrial/Warehouse unit

3,016 sq ft

(280.20 sq m)

- Modern office to first floor with air conditioning
- Eaves height of 5m rising to 6m maximum
- 10 car parking spaces
- Ground and first floor WC's.

#### Description

The unit comprises of a steel framed industrial/warehouse unit with a minimum eaves height of 5m. There are brickwork elevations with insulated cladding to the roof and upper wall areas. There are fitted offices at the first floor. Externally there is generous onsite parking and loading/unloading facilities.