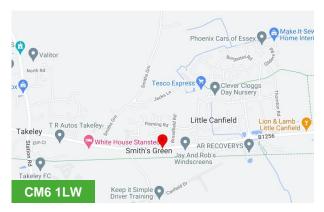

#### Location

The property is situated almost immediately north of the A120 dual carriageway with excellent links to the M11 and Stansted Airport circa 6 miles to the West and Colchester to the East. The property is accessed from the A120 via B1256/B1008 turning left shortly after the A120 junction and then after a short distance turning right.