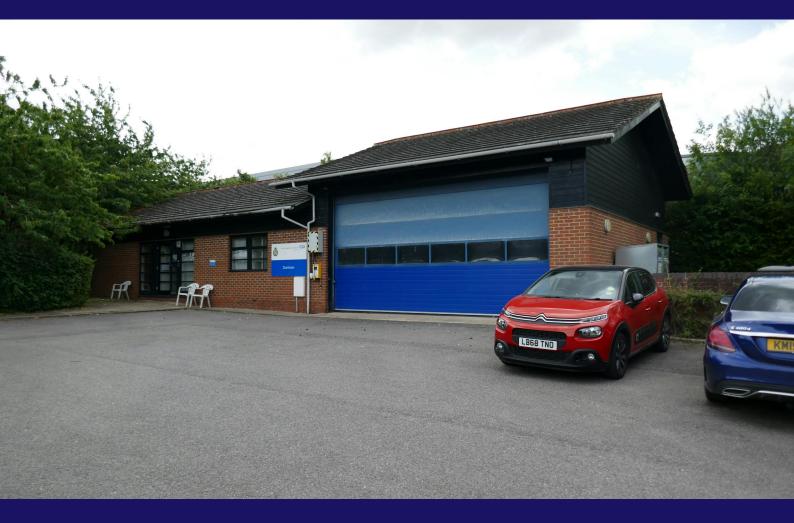

### Description

The property comprises a detached brick built former ambulance station situated on a large plot providing generous parking/loading provisions.

The property is arranged to provide a mixture of workshop/storage and office space suitable for a variety of uses STTP. The property benefits from staff welfare facilities including kitchen.

# Unit with large yard/car park Site area 0.25 acres

1,776 sq ft

(165 sq m)

- Suitable for a number of uses STPP
- Combination of storage and office space
- Staff welfare facilities including kitchen
- Sectional loading door width 6.6m x 3.4m height