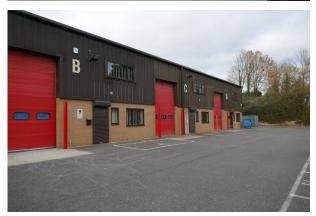

#### Description

The Property comprises a prominent industrial unit constructed in 2003.

The building is of steel portal frame construction with part-insulated profile metal sheet clad and part-brick clad elevations under a profile sheet clad roof. The unit also has the added benefit of being 6m to the eaves, with two goods roller shutter doors being 4.5m high x 3.0m wide.