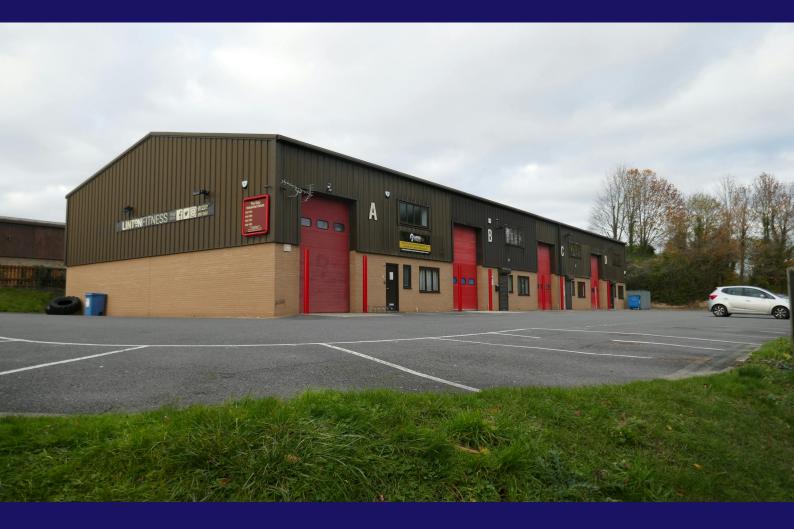

#### Description

The Property comprises a prominent industrial unit constructed in 2003.

The building is of steel portal frame construction with part-insulated profile metal sheet clad and part-brick clad elevations under a profile sheet clad roof. The unit also has the added benefit of being 6m to the eaves, with two goods roller shutter doors being 4.5m high x 3.0m wide.

#### Location

Linton is located c.9 miles to the south-east of Cambridge.

The development is located at the front of The Grip Industrial Estate fronting Hadstock Road, just off the A1307. The village amenities include a Co-op, bakery, chemists, and public houses, all within walking distance of the premises.