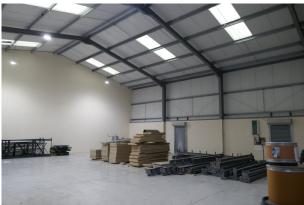

#### Description

The Property comprises a prominent industrial unit constructed in 2003.

The building is of steel portal frame construction with part-insulated profile metal sheet clad and part-brick clad elevations under a profile sheet clad roof. The unit also has the added benefit of being 6m to the eaves, with two goods roller shutter doors being 4.5m high x 3.0m wide.