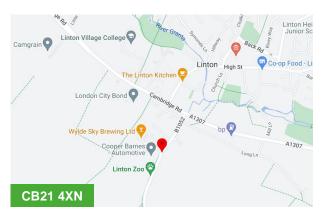

#### Location

Linton is located c.9 miles to the south-east of Cambridge.

The development is located at the front of The Grip Industrial Estate fronting Hadstock Road, just off the A1307. The village amenities include a Co-op, bakery, chemists, and public houses, all within walking distance of the premises.