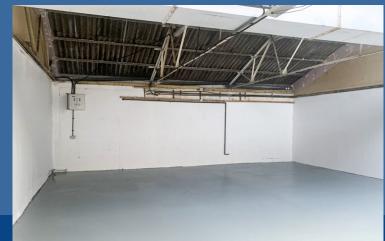

#### DESCRIPTION

The estate comprises terraced industrial units of concrete framed construction, the majority of which are refurbished. There are a number of units available on the estate, differing in size and specification - some with office space - to suit a variety of business needs. Access to the units is provided by way of roller shutter or double door access. Ample car parking is provided on site.