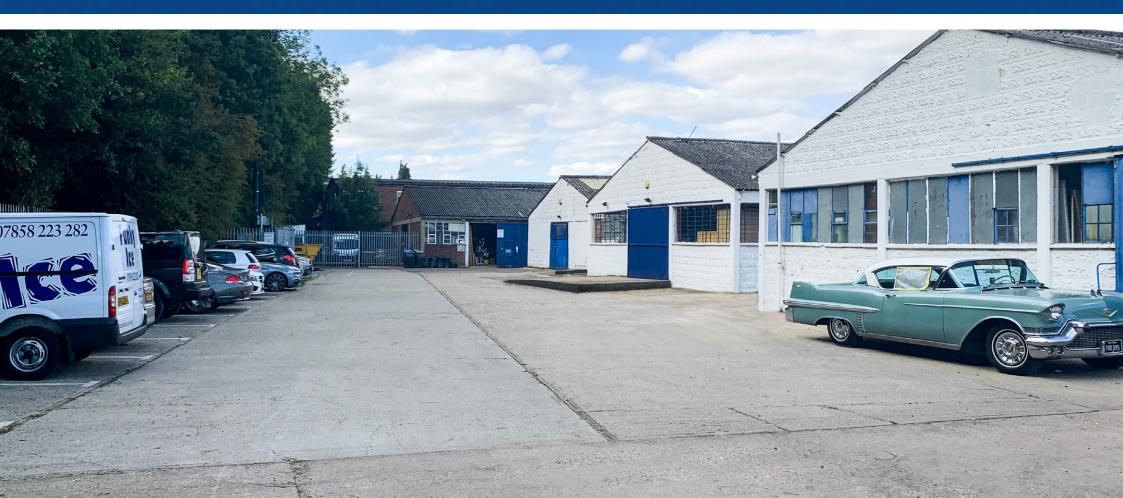

#### DESCRIPTION

The estate comprises terraced industrial units of concrete framed construction, the majority of which are refurbished. There are a number of units available on the estate, differing in size and specification - some with office space - to suit a variety of business needs. Access to the units is provided by way of roller shutter or double door access. Ample car parking is provided on site.