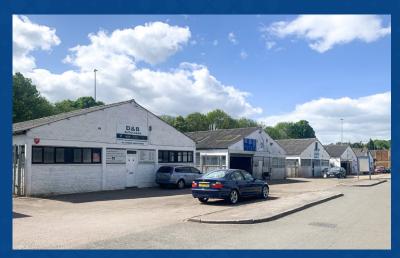

#### DESCRIPTION

The estate comprises terraced industrial units of concrete framed construction, the majority of which are refurbished. There are a number of units available on the estate, differing in size and specification - some with office space - to suit a variety of business needs. Access to the units is provided by way of roller shutter or double door access. Ample car parking is provided on site.