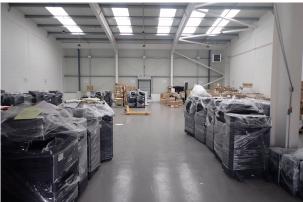

### Description

The Property comprises a recently built mid-terrace industrial/warehouse unit with part brickwork and part-profile clad elevations under a mono pitched steel-clad roof incorporating translucent roof lights. The ground floor comprises a clear span production warehousing space and a single WC and tea-point. The first floor comprises an open plan office with two WCs and a tea point. Externally, there is a fenced and gated forecourt to the front of the property providing both parking and loading.

### Accommodation

The accommodation comprises the following areas:

| Name               | sq ft | sq m   |
|--------------------|-------|--------|
| Ground - floor     | 4,163 | 386.76 |
| 1st - floor office | 1,006 | 93.46  |
| Total              | 5.169 | 480.22 |