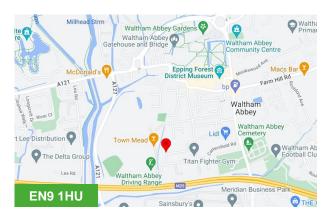

#### Location

Abbey Mead is located on the established industrial estate in Brooker Road, Waltham Abbey. The town centre is within easy walking distance of the property and provides a range of shopping facilities. Brooker Road is immediately adjacent to the M25 and has excellent links to the national motorway network via Junction 26 of the M25 within 2 miles (3.2km). Waltham Abbey is located c.15 miles North of Central London. The location also benefits from good bus routes from Sewardstone Road providing regular services to Harlow, Walthamstow and Chingford.