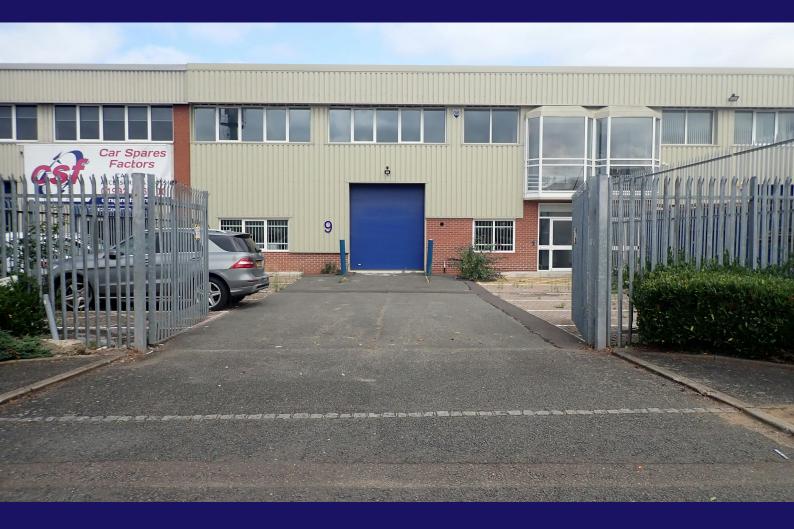

# 9 Abbey Mead

Brooker Road, Waltham Abbey, EN9 1HU

# Industrial /warehouse unit

5,170 sq ft

(480.31 sq m)

- Fenced and gated forecourt
- Sectional up and over loading door (c.3.0 width by 3.5 high)
- Open plan office to first floor with gas-fired central heating
- Ground and first floor W.C's and tea points
- Up to 12 car parking spaces

### Description

The Property comprises a recently built mid-terrace industrial/warehouse unit with part brickwork and part-profile clad elevations under a mono pitched steel-clad roof incorporating translucent roof lights. The ground floor comprises a clear span production warehousing space and a single WC and tea-point. The first floor comprises an open plan office with two WCs and a tea point. Externally, there is a fenced and gated forecourt to the front of the property providing both parking and loading.