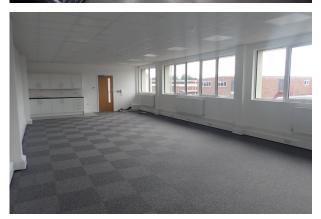

### Description

The Property comprises a recently built mid-terrace industrial/warehouse unit with part brickwork and part-profile clad elevations under a mono pitched steel-clad roof incorporating translucent roof lights. The ground floor comprises a clear span production warehousing space and a single WC and tea-point. The first floor comprises an open plan office with two WCs and a tea point. Externally, there is a fenced and gated forecourt to the front of the property providing both parking and loading.

### Accommodation

The accommodation comprises the following areas:

| Name               | sq ft | sq m   |
|--------------------|-------|--------|
| Ground - floor     | 4,163 | 386.76 |
| 1st - floor office | 1,006 | 93.46  |
| Total              | 5.169 | 480.22 |