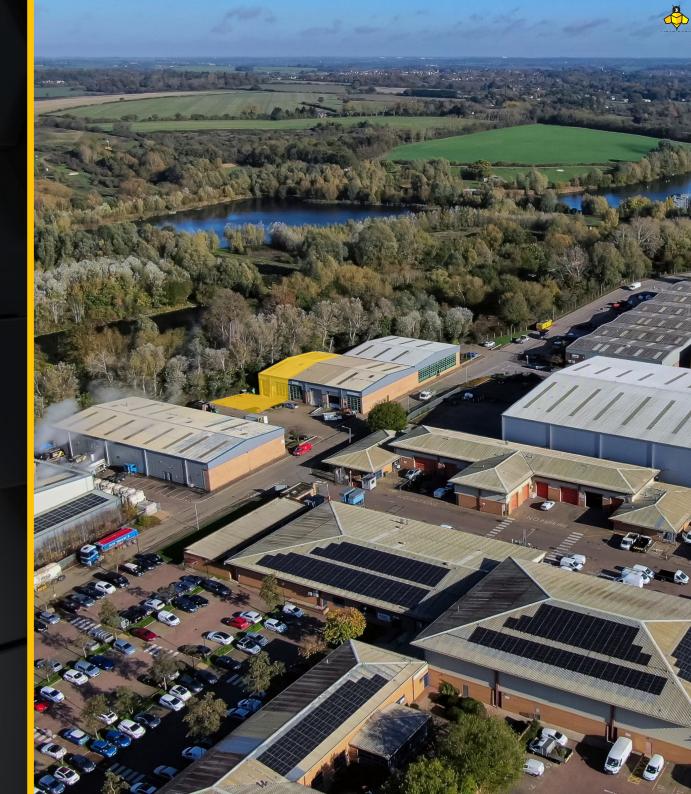

# **TO LET 3,016 FT<sup>2</sup>** (280.38 M<sup>2</sup>)

To be refurbished

Mead Park, River Way, Harlow CM20 2SE

London Stansted Airport is just a 20 minutes drive away.

4.5 miles

M11

17 miles

Stansted