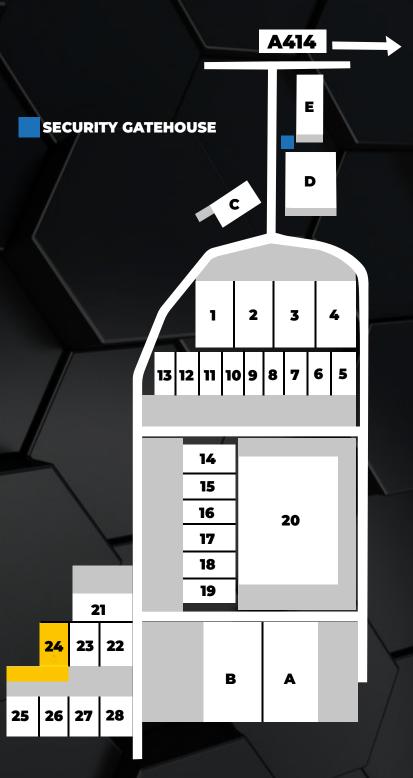

# **TO LET 3,016 FT<sup>2</sup>** (280.38 M<sup>2</sup>)

To be refurbished

Mead Park, River Way, Harlow CM20 2SE

London Stansted Airport is just a 20 minutes drive away.

4.5 miles

M11

17 miles

Stansted