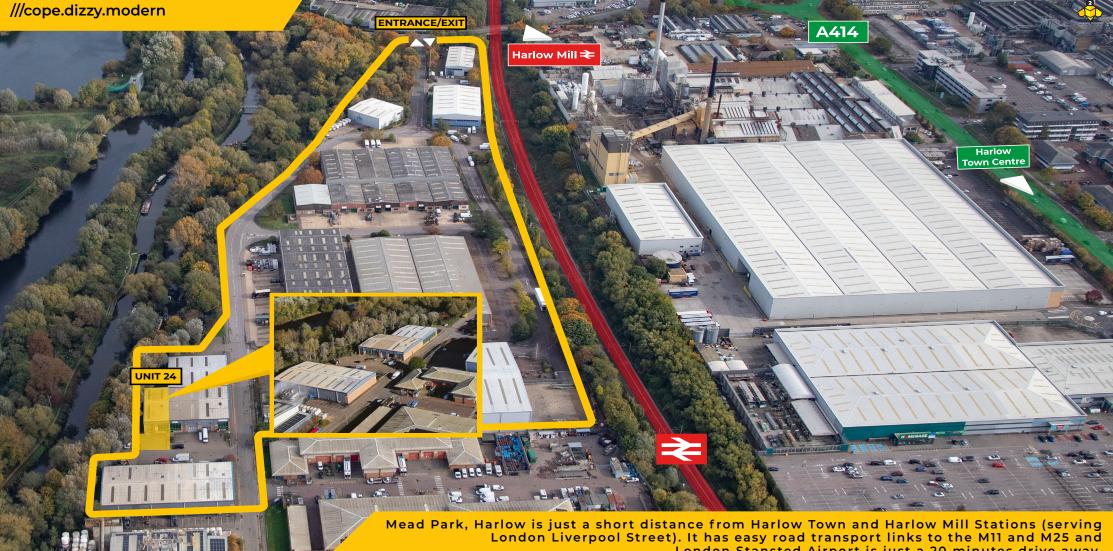

# **TO LET 3,016 FT<sup>2</sup>** (280.38 M<sup>2</sup>)

To be refurbished

Mead Park, River Way, Harlow CM20 2SE

London Stansted Airport is just a 20 minutes drive away.

4.5 miles

M11

17 miles

Stansted

1 mile

Harlow Mill

1.5 miles Harlow Town Station

| UNIT                 | FT <sup>2</sup> | M <sup>2</sup> |
|----------------------|-----------------|----------------|
| WAREHOUSE            | 2,146           | 199.62         |
| GROUND FLOOR OFFICES | 435             | 40.38          |
| FIRST FLOOR OFFICES  | 435             | 40.38          |
| TOTAL                | 3,016           | 280.38         |
|                      |                 |                |