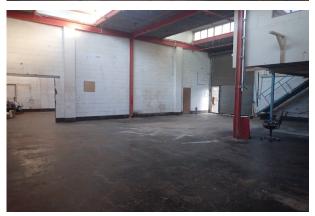

### Description

Two interconnecting mid and end-of-terrace industrial units of steel frame construction with steel clad elevations under a monitor-lit roof. The units benefits from having a two loading doors and provide mainly clear span warehouse space with an ancillary office at first floor.

### Accommodation

The following are approximate Gross Internal Areas measured in accordance with RICS Code of Measuring Practice:

Ground Floor 3,182 sq ft First Floor 468 sq ft

Total 3,650 sq ft