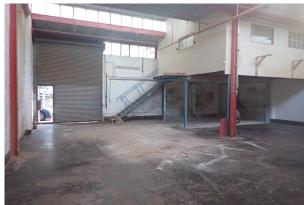

### Description

Two interconnecting mid and end-of-terrace industrial units of steel frame construction with steel clad elevations under a monitor-lit roof. The units benefits from having a two loading doors and provide mainly clear span warehouse space with an ancillary office at first floor.

### Accommodation

The following are approximate Gross Internal Areas measured in accordance with RICS Code of Measuring Practice:

Ground Floor 3,182 sq ft First Floor 468 sq ft

Total 3,650 sq ft