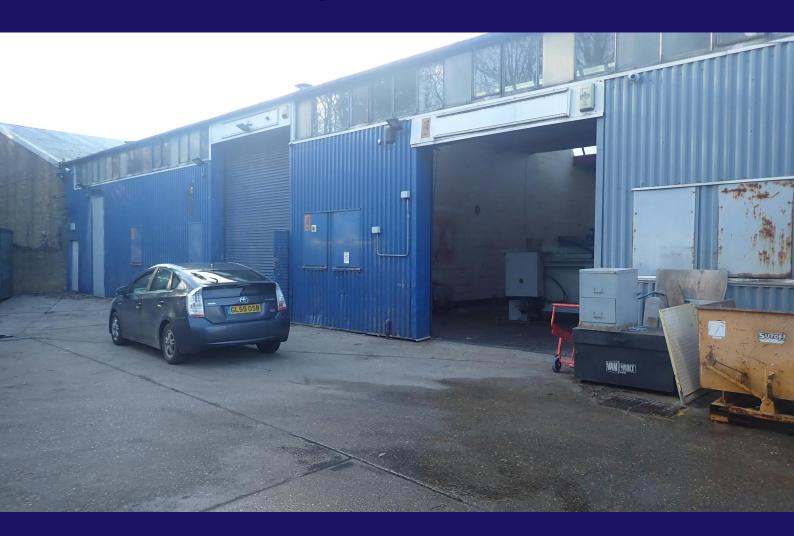

### Description

Two interconnecting mid and end-of-terrace industrial units of steel frame construction with steel clad elevations under a monitor-lit roof. The units benefits from having a two loading doors and provide mainly clear span warehouse space with an ancillary office at first floor.

# Industrial/Warehouse Unit

3,182 sq ft

(295.62 sq m)

- 2 Roller shutter loading doors
- Three phase power
- WC facilities
- On-site parking
- First floor office