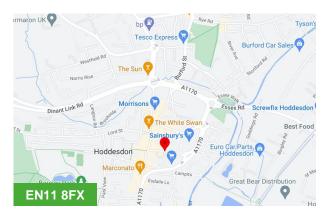

### Location

The Property enjoys a prominent location between the Sainsbury and Asda supermarkets and adjacent to the Royal Mail sorting office. Conduit Lane runs east/west from the High Street within the town centre. The property benefits from car parking being available on a time limited basis within the Asda and Sainsbury car parks as well as on the street. Hoddesdon itself is a historic market town situated to the east of the A10 London to Cambridge trunk road. The town has an expanding population with a number of residential developments currently underway or planned within the town.