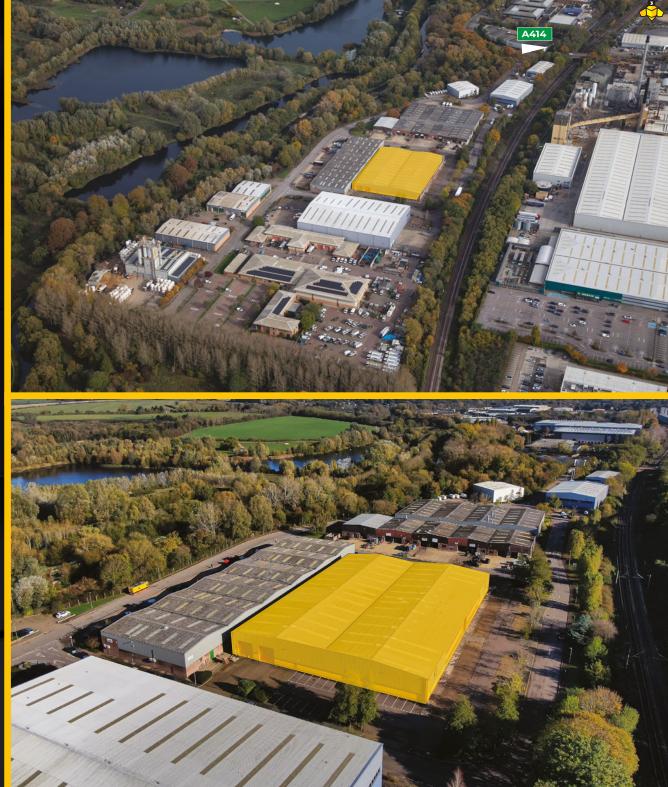

## **TO LET 50,983 FT<sup>2</sup>** (4,736 M<sup>2</sup>)

To be refurbished

**UNIT 20** 

Mead Park, River Way, Harlow CM20 2SE

Mead Park, Harlow is just a short distance from Harlow Town and Harlow Mill Stations (serving London Liverpool Street). It has easy road transport links to the M11 and M25 and London Stansted Airport is just a 20 minutes drive away.