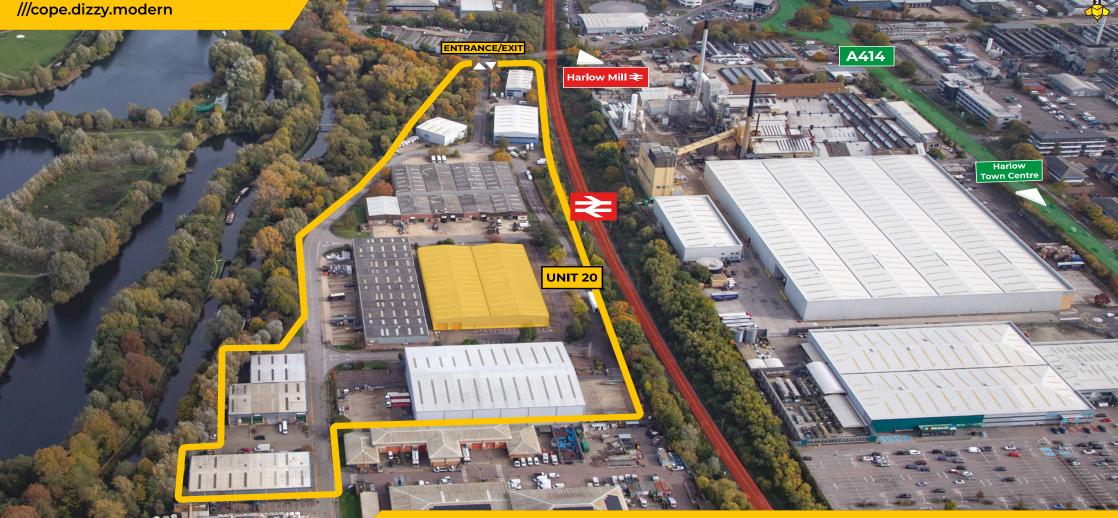

## **TO LET 50,983 FT<sup>2</sup>** (4,736 M<sup>2</sup>)

To be refurbished

**UNIT 20** 

Mead Park, River Way, Harlow CM20 2SE

Mead Park, Harlow is just a short distance from Harlow Town and Harlow Mill Stations (serving London Liverpool Street). It has easy road transport links to the M11 and M25 and London Stansted Airport is just a 20 minutes drive away.