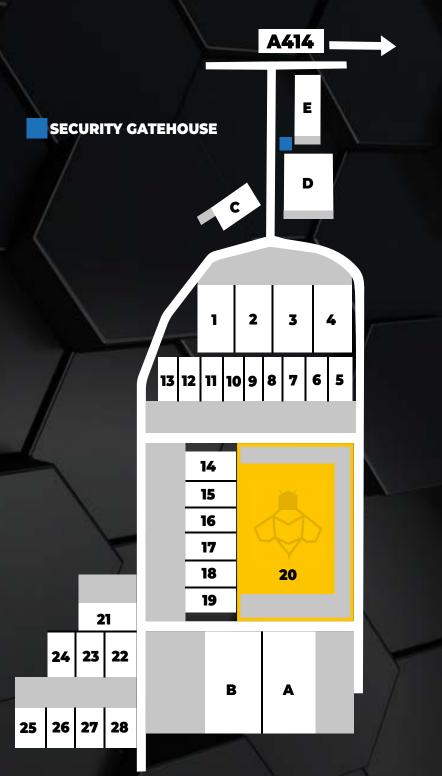

## **TO LET 50,983 FT<sup>2</sup>** (4,736 M<sup>2</sup>)

To be refurbished

**UNIT 20** 

Mead Park, River Way, Harlow CM20 2SE

Mead Park, Harlow is just a short distance from Harlow Town and Harlow Mill Stations (serving London Liverpool Street). It has easy road transport links to the M11 and M25 and London Stansted Airport is just a 20 minutes drive away.

\*All areas are approximate GIA

The warehouse was designed to sub-divide into two 25,500 ft<sup>2</sup> units

DOUBLE

GLAZED

**4 LOADING** 

DOORS

MODERN

FACILITIES