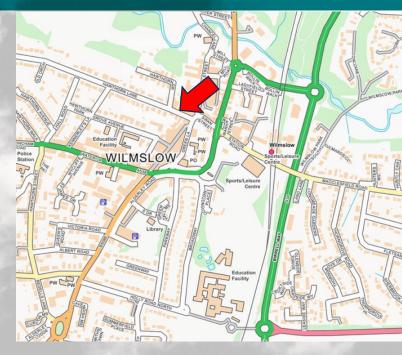

#### LOCATION

The property is situated on the south side of Hawthorn Lane in the centre of Wilmslow. Surrounding occupiers including Suburban Green, Waitrose, Farrow & Ball, the Post Office, and Café Nero.