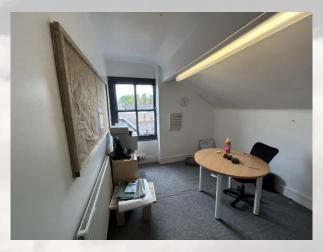

#### DESCRIPTION

The premises comprise the left half of a large Victorian semi-detached property. Accommodation is arranged over basement, ground, first and second floors. It is currently fitted out as a nursery and includes a playground to the rear. The ground floor provides 3 good sized rooms, as well as a kitchen and WCs. On the first floor there is a large kitchen, a classroom, and a goodsized room to the rear providing lots of natural light via Velux roof windows. The second floor provides further accommodation which has previously been used for office/storage space.