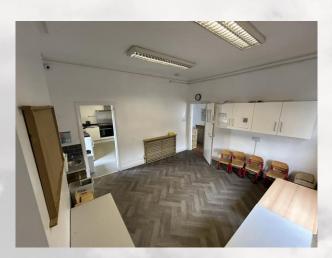

#### DESCRIPTION

The premises comprise the left half of a large Victorian semi-detached property. Accommodation is arranged over basement, ground, first and second floors. It is currently fitted out as a nursery and includes a playground to the rear. The ground floor provides 3 good sized rooms, as well as a kitchen and WCs. On the first floor there is a large kitchen, a classroom, and a goodsized room to the rear providing lots of natural light via Velux roof windows. The second floor provides further accommodation which has previously been used for office/storage space.