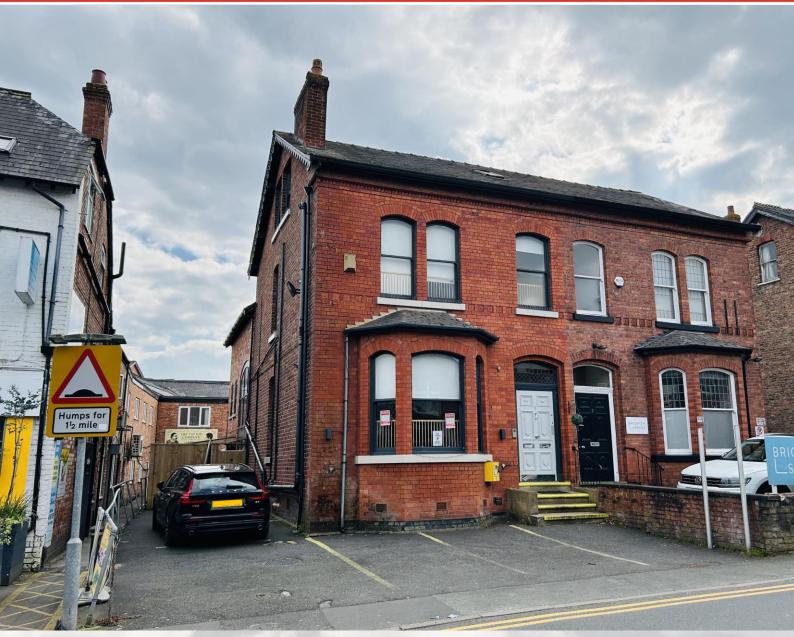

## NURSERY PREMISES – WILMSLOW TOWN CENTRE 215.02m<sup>2</sup> (2,314 sqft)

Faraday House 5 Hawthorn Lane Wilmslow SK9 1AA

- May suit alternative uses including clinic/offices/retail (STP)
- Prominent position, 1 min walk from Grove Street
- 5 parking spaces and outdoor area to the rear

#### DESCRIPTION

The premises comprise the left half of a large Victorian semi-detached property. Accommodation is arranged over basement, ground, first and second floors. It is currently fitted out as a nursery and includes a playground to the rear. The ground floor provides 3 good sized rooms, as well as a kitchen and WCs. On the first floor there is a large kitchen, a classroom, and a goodsized room to the rear providing lots of natural light via Velux roof windows. The second floor provides further accommodation which has previously been used for office/storage space.