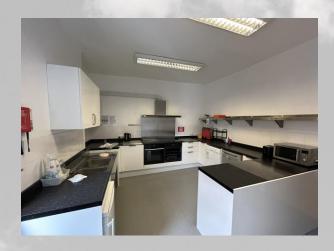

#### DESCRIPTION

The premises comprise the left half of a large Victorian semi-detached property. Accommodation is arranged over basement, ground, first and second floors. It is currently fitted out as a nursery and includes a playground to the rear. The ground floor provides 3 good sized rooms, as well as a kitchen and WCs. On the first floor there is a large kitchen, a classroom, and a goodsized room to the rear providing lots of natural light via Velux roof windows. The second floor provides further accommodation which has previously been used for office/storage space.