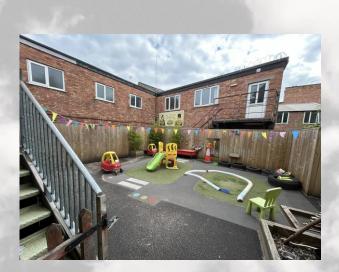

#### DESCRIPTION

The premises comprise the left half of a large Victorian semi-detached property. Accommodation is arranged over basement, ground, first and second floors. It is currently fitted out as a nursery and includes a playground to the rear. The ground floor provides 3 good sized rooms, as well as a kitchen and WCs. On the first floor there is a large kitchen, a classroom, and a goodsized room to the rear providing lots of natural light via Velux roof windows. The second floor provides further accommodation which has previously been used for office/storage space.