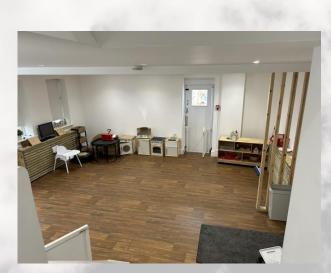

#### DESCRIPTION

The premises comprise the left half of a large Victorian semi-detached property. Accommodation is arranged over basement, ground, first and second floors. It is currently fitted out as a nursery and includes a playground to the rear. The ground floor provides 3 good sized rooms, as well as a kitchen and WCs. On the first floor there is a large kitchen, a classroom, and a goodsized room to the rear providing lots of natural light via Velux roof windows. The second floor provides further accommodation which has previously been used for office/storage space.