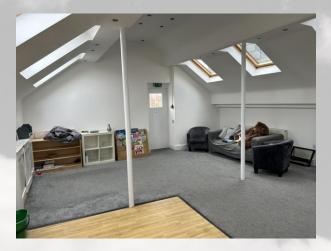

#### DESCRIPTION

The premises comprise the left half of a large Victorian semi-detached property. Accommodation is arranged over basement, ground, first and second floors. It is currently fitted out as a nursery and includes a playground to the rear. The ground floor provides 3 good sized rooms, as well as a kitchen and WCs. On the first floor there is a large kitchen, a classroom, and a goodsized room to the rear providing lots of natural light via Velux roof windows. The second floor provides further accommodation which has previously been used for office/storage space.