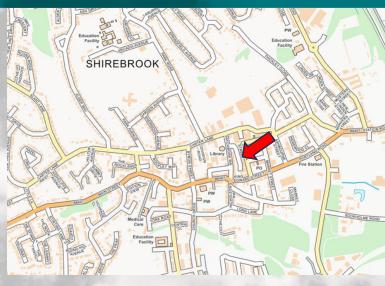

#### LOCATION

The property is located on the west side of Victoria Street close to its junction with Market Place in Shirebrook, Mansfield. Mansfield Town Centre is approx. 7 miles to the south. Shirebrook Train Station is located approx. 0.5 miles to the west.