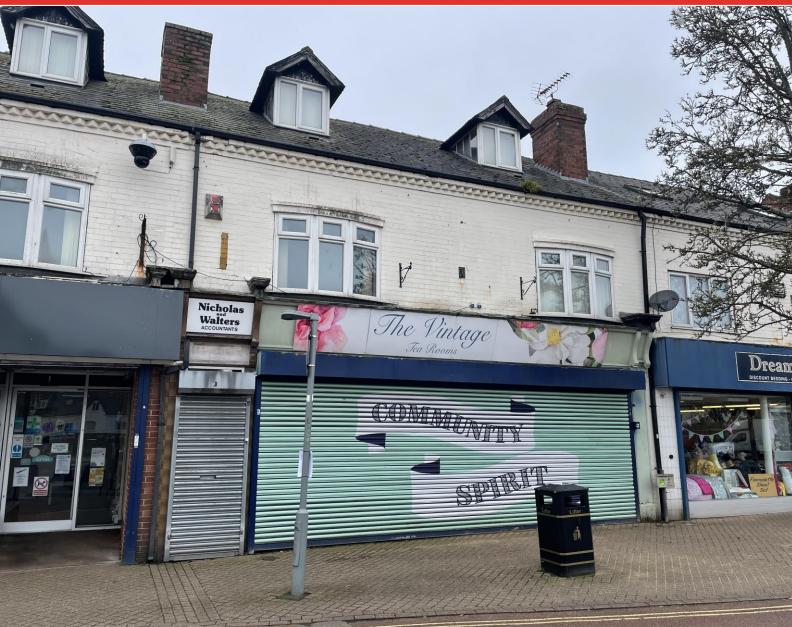

# **TOWN CENTRE RETAIL PREMISES**

91.48m<sup>2</sup> / 985ft<sup>2</sup>

54 Victoria St Shirebrook Mansfield NG20 8AQ

- Suitable for a variety of uses (STP)
- Located within Shirebrook Town Centre

#### DESCRIPTION

The property comprises a ground floor retail premises with shop frontage and a roller shutter door.

Formerly used as a tea room, the property would suit a variety of other retail uses (STP).