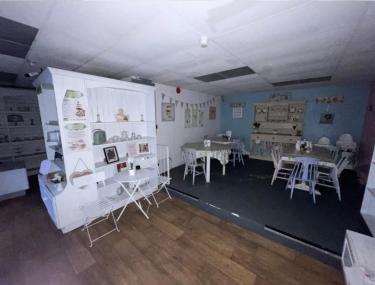

#### DESCRIPTION

The property comprises a ground floor retail premises with shop frontage and a roller shutter door.

Formerly used as a tea room, the property would suit a variety of other retail uses (STP).