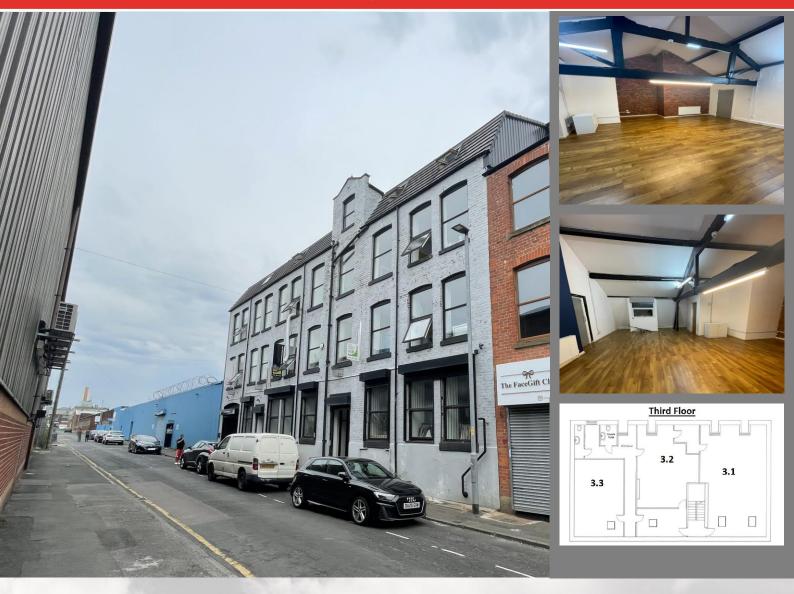

# CHARACTER OFFICE SPACE

490 SQ FT

The Robert Street Hub 12-14 Robert Street Cheetham Hill Manchester M3 1EY

- Situated on the periphery of Manchester City Centre
- Flexible lease terms
- Free parking directly outside

## **DESCRIPTION**

The accommodation comprises an office suite within a four storey former mill premises of traditional design and construction. The space has been fitted out to a high standard with a character feel with the fitout including exposed brickwork, laminate flooring, gas central heating, perimeter trunking and features such as exposed wood roof trusses on the top floor.

# **ACCOMMODATION**

Suite 3.2 - 490 sq ft