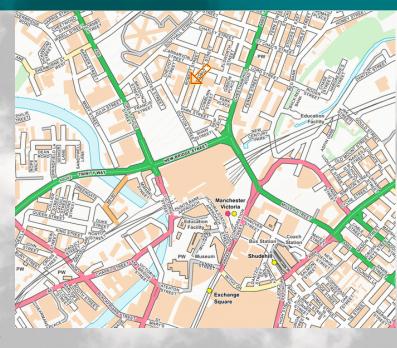

### **LOCATION**

The property is located on the east side of Robert Street, approx. 0.5 mile north of Manchester City Centre. Manchester Victoria Train Station and Metrolink Stations are within easy walking distance. The A56 (Bury New Road) is within close proximity being one of the busiest arterial routes running north out of Manchester. All city centre amenities are within 10-15mins walking distance.