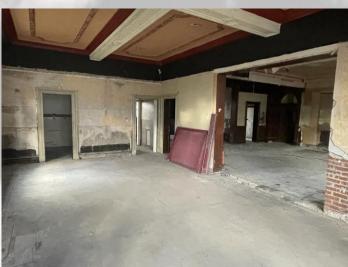

#### DESCRIPTION

The property comprises a substantial attractive period property which was formerly a public house. The property has been stripped out to shell form. The accommodation is arranged over ground, first and second floors. Some works have been carried out to the property including replacement of many of the windows.

#### **PRE-APP/DEVELOPMENT POTENTIAL**

A pre-planning application was submitted to the Local Authority. Our client informs us that it received a positive response. The plans show conversion for 12 flats (5 x 2-beds and 7 x 1-bed) - total developable area  $682m^2$  (7,341 sq ft).