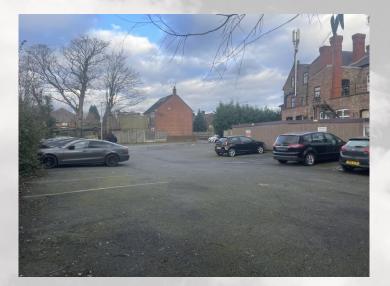

Externally, there is a large car park to the rear with c25 spaces on approx. 0.15 acres. There is also yard space to the rear and side of the property. To the front of the property there is a forecourt area.

Our client informs us that there may also be potential to develop the car park to the rear into several town houses. All subject to obtaining necessary consents.

Copies of the plans for conversion are available on request.