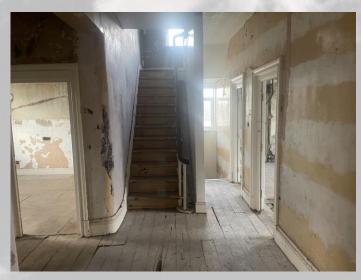

#### DESCRIPTION

The property comprises a substantial attractive period property which was formerly a public house. The property has been stripped out to shell form. The accommodation is arranged over ground, first and second floors. Some works have been carried out to the property including replacement of many of the windows.

#### **PRE-APP/DEVELOPMENT POTENTIAL**

A pre-planning application was submitted to the Local Authority. Our client informs us that it received a positive response. The plans show conversion for 12 flats (5 x 2-beds and 7 x 1-bed) - total developable area  $682m^2$  (7,341 sq ft).