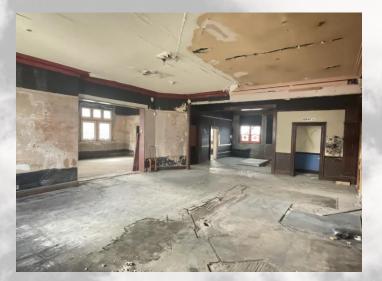

#### DESCRIPTION

The property comprises a substantial attractive period property which was formerly a public house. The property has been stripped out to shell form. The accommodation is arranged over ground, first and second floors. Some works have been carried out to the property including replacement of many of the windows.

#### **PRE-APP/DEVELOPMENT POTENTIAL**

A pre-planning application was submitted to the Local Authority. Our client informs us that it received a positive response. The plans show conversion for 12 flats (5 x 2-beds and 7 x 1-bed) - total developable area  $682m^2$  (7,341 sq ft).