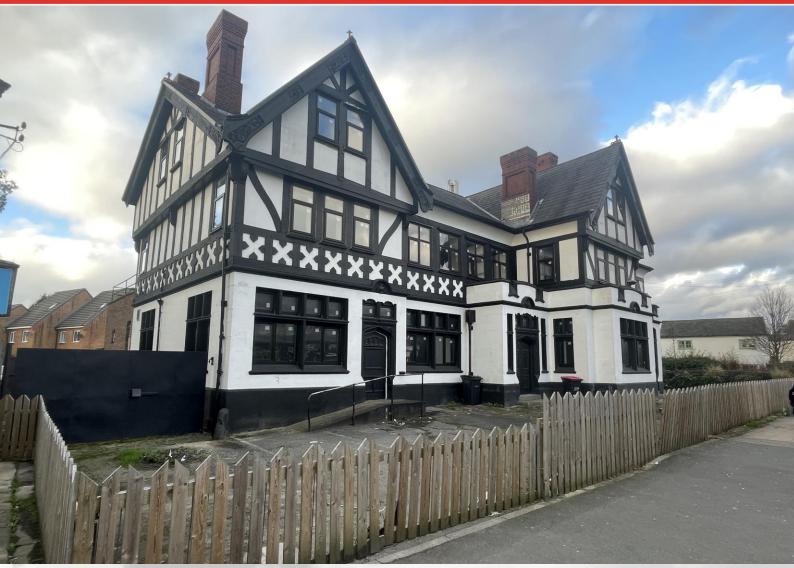

#### DESCRIPTION

The property comprises a substantial attractive period property which was formerly a public house. The property has been stripped out to shell form. The accommodation is arranged over ground, first and second floors. Some works have been carried out to the property including replacement of many of the windows.

Externally, there is a large car park to the rear with c25 spaces on approx. 0.15 acres. There is also yard space to the rear and side of the property. To the front of the property there is a forecourt area.

The property sits on a site of approximately 0.4 acres.