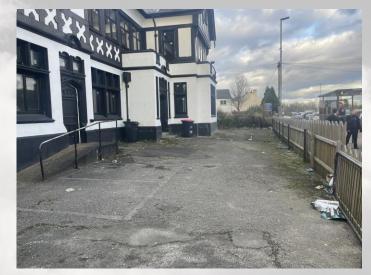

#### LOCATION

The property is situated on the north west side of Liverpool Road (B5320) at its junction with Mariners Way in Irlam, Salford, Greater Manchester. Within close proximity, there is a Tesco Extra Superstore and Lidl Supermarket. Junction 11 of the M60 motorway is approx. 3.5 miles north east. Manchester City Centre is approx. 10 miles to the east.

Externally, there is a large car park to the rear with c25 spaces on approx. 0.15 acres. There is also yard space to the rear and side of the property. To the front of the property there is a forecourt area.

The property sits on a site of approximately 0.4 acres.