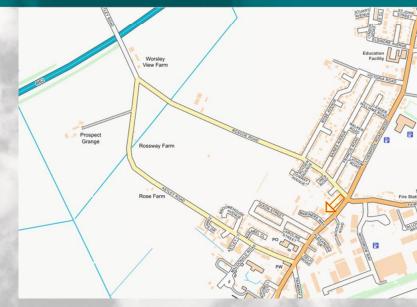

#### LOCATION

The property is situated on the north west side of Liverpool Road (B5320) at its junction with Mariners Way in Irlam, Salford, Greater Manchester. Within close proximity, there is a Tesco Extra Superstore and Lidl Supermarket. Junction 11 of the M60 motorway is approx. 3.5 miles north east. Manchester City Centre is approx. 10 miles to the east.