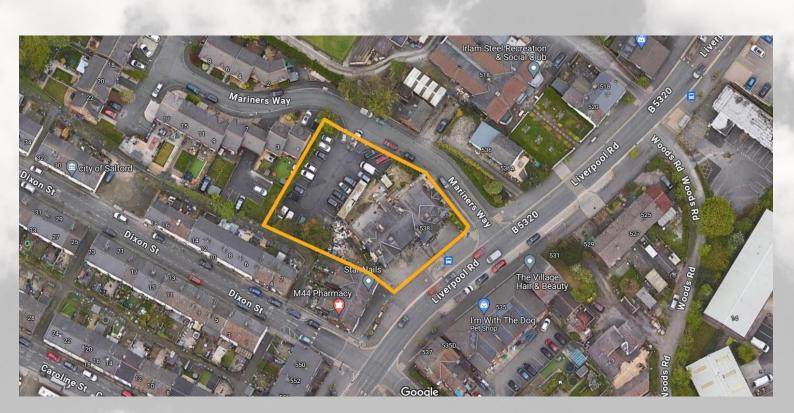

## **DEVELOPMENT OPPORTUNITY**

THE SHIP LIVERPOOL ROAD IRLAM SALFORD M44 6AJ

- Sketch scheme for 12 flats (5 x 2-beds and 7 x 1-bed) total developable area 682m<sup>2</sup> (7,341 sq ft)
- Large car park to rear of circa 0.15 acres which may offer additional development potential (STP)
- Total site area approx. 0.4 acres

#### LOCATION

The property is situated on the north west side of Liverpool Road (B5320) at its junction with Mariners Way in Irlam, Salford, Greater Manchester. Within close proximity, there is a Tesco Extra Superstore and Lidl Supermarket. Junction 11 of the M60 motorway is approx. 3.5 miles north east. Manchester City Centre is approx. 10 miles to the east.

The property sits on a site of approximately 0.4 acres.