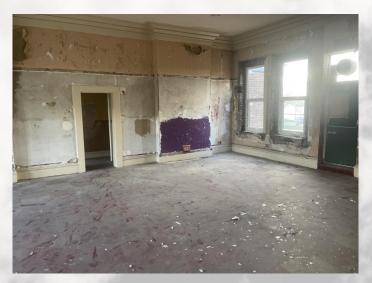

#### DESCRIPTION

The property comprises a substantial attractive period property which was formerly a public house. The property has been stripped out to shell form. The accommodation is arranged over ground, first and second floors. Some works have been carried out to the property including replacement of many of the windows.

#### **PRE-APP/DEVELOPMENT POTENTIAL**

A pre-planning application was submitted to the Local Authority. Our client informs us that it received a positive response. The plans show conversion for 12 flats (5 x 2-beds and 7 x 1-bed) - total developable area  $682m^2$  (7,341 sq ft).