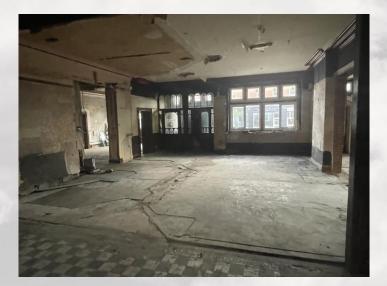

#### DESCRIPTION

The property comprises a substantial attractive period property which was formerly a public house. The property has been stripped out to shell form. The accommodation is arranged over ground, first and second floors. Some works have been carried out to the property including replacement of many of the windows.

#### **PRE-APP/DEVELOPMENT POTENTIAL**

A pre-planning application was submitted to the Local Authority. Our client informs us that it received a positive response. The plans show conversion for 12 flats (5 x 2-beds and 7 x 1-bed) - total developable area  $682m^2$  (7,341 sq ft).