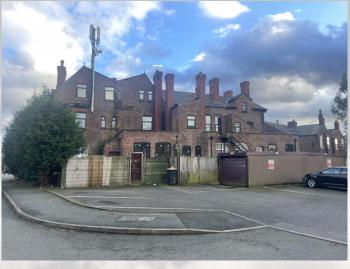

#### DESCRIPTION

The property comprises a substantial attractive period property which was formerly a public house. The property has been stripped out to shell form. The accommodation is arranged over ground, first and second floors. Some works have been carried out to the property including replacement of many of the windows.