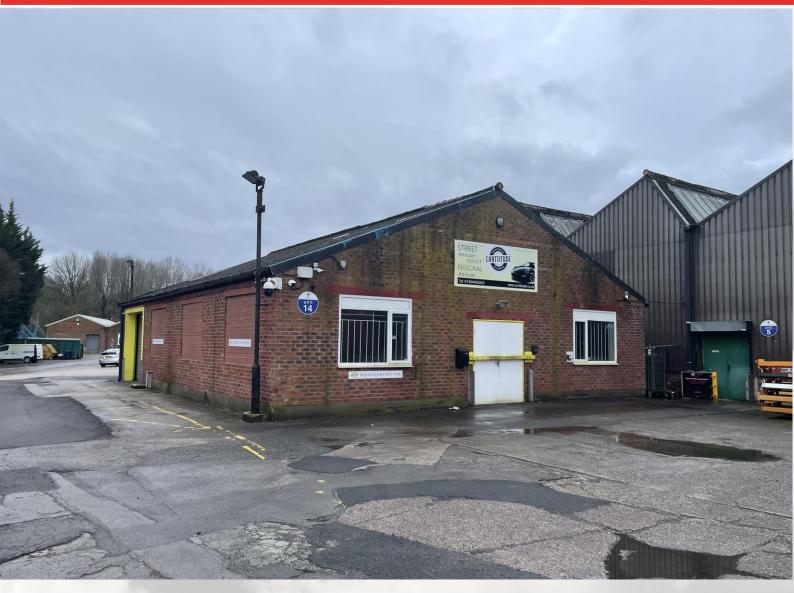

#### DESCRIPTION

The property comprises a detached warehouse unit of brick built construction beneath a pitched asbestos sheet covered roof. It was previously occupied by a Carttitude, a car body workshop. There is a roller shutter loading door access to the side of the unit which is approx 3m in height. There is a small office and WC/kitchen facilities to the front which can be accessed via a personnel door. The unit benefits from sodium lighting.

#### **ACCOMMODATION**

As measured on a gross internal basis the area of the unit is as follows:

182.73m<sup>2</sup> (1,967 sq ft)