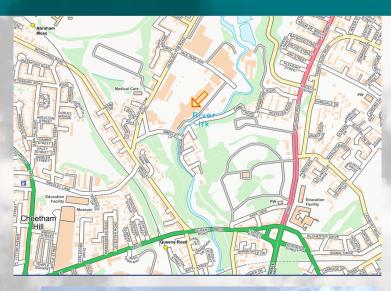

#### LOCATION

Hendham Vale Industrial Park is situated on the south side of Vale Park Way just off Hazelbottom Road in Crumpsall, Manchester. Cheetham Hill Road (A665) is less than 1 mile to the west which provides easy access to Junction 19 of the M60 Motorway approx. 3 miles to the north and into Manchester City Centre approx. 2 miles to the south.