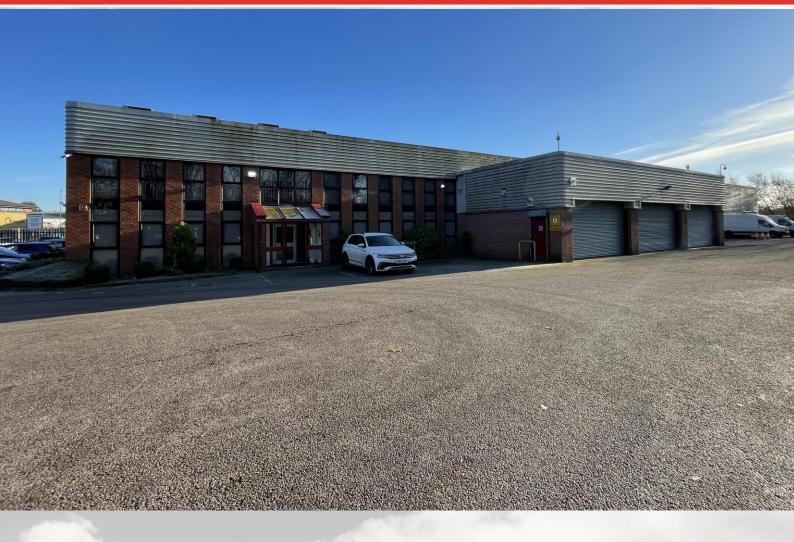

# LIGHT INDUSTRIAL / DISTRIBUTION UNIT

1,817m<sup>2</sup> / 19,557ft<sup>2</sup> on c.1.07acres

Merlin Way, Quarry Hill Industrial Estate, Ilkeston DE7 4RA

- Prominent position on Quarry Hill Industrial Estate
- Site cover approx. 32%
- · Tarmacadam yard
- Freehold

## **DESCRIPTION**

The premises comprise a detached light industrial/distribution unit on a secure site of approximately 1.07 acres. The specification includes:

- Steel portal frame construction
- Profile roof incorporating rooflights
- 5 level access loading doors
- Sodium box lighting
- Gas warm air heating to the warehouse
- Perimeter trunking and some air-conditioning to the offices