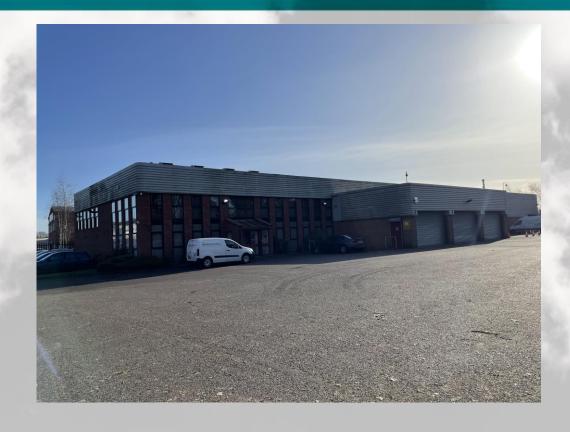

# LIGHT INDUSTRIAL / DISTRIBUTION UNIT

1,817m<sup>2</sup> / 19,557ft<sup>2</sup> on c.1.07acres

Merlin Way, Quarry Hill Industrial Estate, Ilkeston DE7 4RA

- Prominent position on Quarry Hill Industrial Estate
- Site cover approx. 32%
- · Tarmacadam yard
- Freehold

## **DESCRIPTION**

The premises comprise a detached light industrial/distribution unit on a secure site of approximately 1.07 acres. The specification includes:

- Steel portal frame construction
- Profile roof incorporating rooflights
- 5 level access loading doors
- Sodium box lighting
- Gas warm air heating to the warehouse
- Perimeter trunking and some air-conditioning to the offices