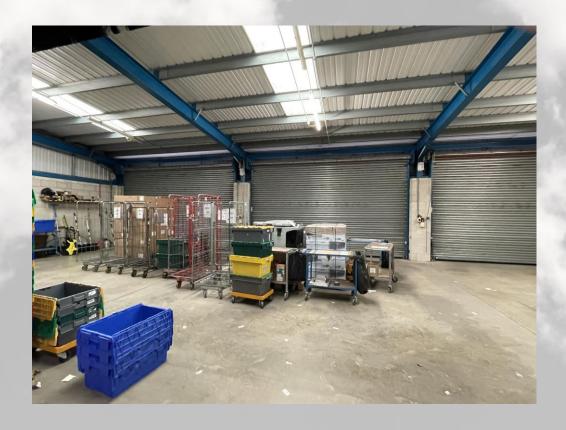

## **DESCRIPTION**

The premises comprise a detached light industrial/distribution unit on a secure site of approximately 1.07 acres. The specification includes:

- Steel portal frame construction
- Profile roof incorporating rooflights
- 5 level access loading doors
- Sodium box lighting
- Gas warm air heating to the warehouse
- Perimeter trunking and some air-conditioning to the offices

## **ACCOMMODATION**

As measured to Gross Internal Area in accordance with RICS Property Measurement (2<sup>nd</sup> Edition), the property has the following floor areas:

|                                         | m²       | ft²      |
|-----------------------------------------|----------|----------|
| Ground Floor                            | 1,396.64 | 15,033   |
| First Floor: office and amenity (front) | 317.2    | 3,414    |
| Mezzanine (rear)                        | 103.16   | 1,110.00 |
| Total                                   | 1,817.00 | 19,557   |