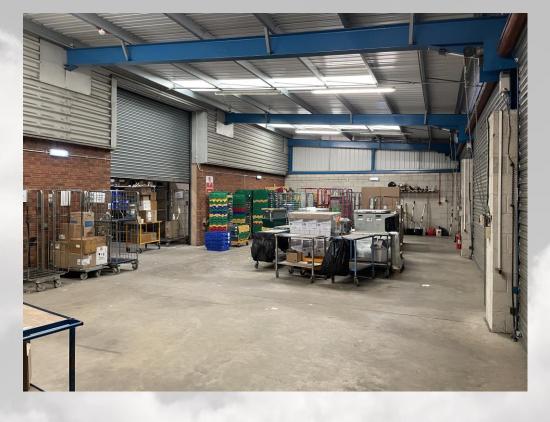

## **DESCRIPTION**

The premises comprise a detached light industrial/distribution unit on a secure site of approximately 1.07 acres. The specification includes:

- Steel portal frame construction
- Profile roof incorporating rooflights
- 5 level access loading doors
- Sodium box lighting
- Gas warm air heating to the warehouse
- Perimeter trunking and some air-conditioning to the offices

## **ACCOMMODATION**

As measured to Gross Internal Area in accordance with RICS Property Measurement (2<sup>nd</sup> Edition), the property has the following floor areas:

|                                         | m²       | ft²      |
|-----------------------------------------|----------|----------|
| Ground Floor                            | 1,396.64 | 15,033   |
| First Floor: office and amenity (front) | 317.2    | 3,414    |
| Mezzanine (rear)                        | 103.16   | 1,110.00 |
| Total                                   | 1,817.00 | 19,557   |