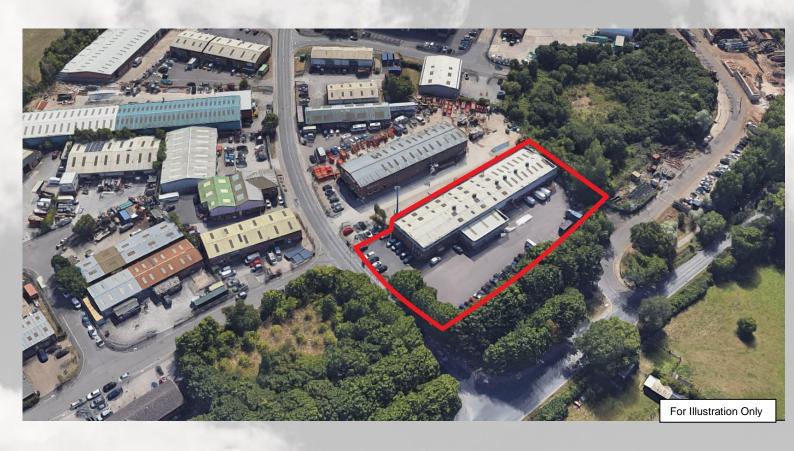

#### **LOCATION**

The premises are located along Merlin Way in Quarry Hill Industrial Estate, just off Quarry Hill Road, approximately 10 minutes' drive from the M1. The property is within a 4.5 hour HGV drive time of most of England and Wales.

Local occupiers include Howdens, Stirling Paterson and John Patrick Engineering.