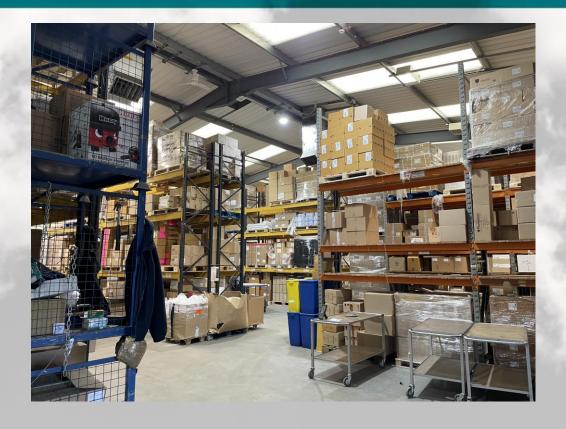

## **DESCRIPTION**

The premises comprise a detached light industrial/distribution unit on a secure site of approximately 1.07 acres. The specification includes:

- Steel portal frame construction
- Profile roof incorporating rooflights
- 5 level access loading doors
- Sodium box lighting
- Gas warm air heating to the warehouse
- Perimeter trunking and some air-conditioning to the offices

## **ACCOMMODATION**

As measured to Gross Internal Area in accordance with RICS Property Measurement (2<sup>nd</sup> Edition), the property has the following floor areas:

|                                         | m²       | ft²      |
|-----------------------------------------|----------|----------|
| Ground Floor                            | 1,396.64 | 15,033   |
| First Floor: office and amenity (front) | 317.2    | 3,414    |
| Mezzanine (rear)                        | 103.16   | 1,110.00 |
| Total                                   | 1,817.00 | 19,557   |