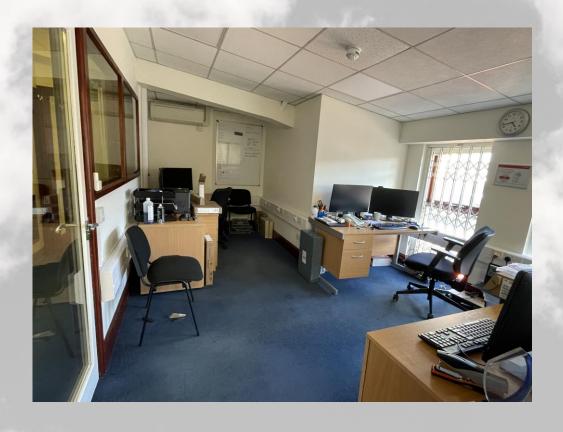

## **DESCRIPTION**

The premises comprise a detached light industrial/distribution unit on a secure site of approximately 1.07 acres. The specification includes:

- Steel portal frame construction
- Profile roof incorporating rooflights
- 5 level access loading doors
- Sodium box lighting
- Gas warm air heating to the warehouse
- Perimeter trunking and some air-conditioning to the offices

## **ACCOMMODATION**

As measured to Gross Internal Area in accordance with RICS Property Measurement (2<sup>nd</sup> Edition), the property has the following floor areas:

|                                         | m²       | ft²      |
|-----------------------------------------|----------|----------|
| Ground Floor                            | 1,396.64 | 15,033   |
| First Floor: office and amenity (front) | 317.2    | 3,414    |
| Mezzanine (rear)                        | 103.16   | 1,110.00 |
| Total                                   | 1,817.00 | 19,557   |