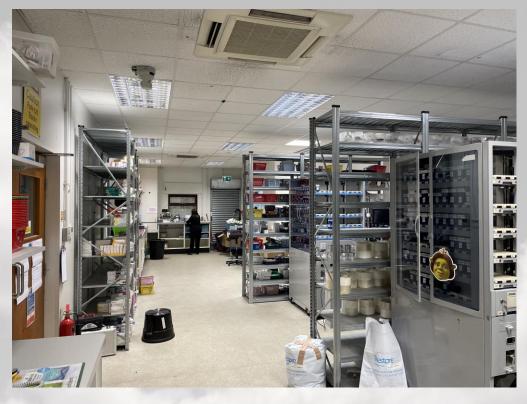

## **DESCRIPTION**

The premises comprise a detached light industrial/distribution unit on a secure site of approximately 1.07 acres. The specification includes:

- Steel portal frame construction
- Profile roof incorporating rooflights
- 5 level access loading doors
- Sodium box lighting
- Gas warm air heating to the warehouse
- Perimeter trunking and some air-conditioning to the offices

## **ACCOMMODATION**

As measured to Gross Internal Area in accordance with RICS Property Measurement (2<sup>nd</sup> Edition), the property has the following floor areas:

|                                         | m²       | ft²      |
|-----------------------------------------|----------|----------|
| Ground Floor                            | 1,396.64 | 15,033   |
| First Floor: office and amenity (front) | 317.2    | 3,414    |
| Mezzanine (rear)                        | 103.16   | 1,110.00 |
| Total                                   | 1,817.00 | 19,557   |