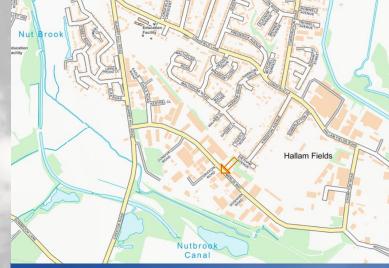

#### **LOCATION**

The premises are located along Merlin Way in Quarry Hill Industrial Estate, just off Quarry Hill Road, approximately 10 minutes' drive from the M1. The property is within a 4.5 hour HGV drive time of most of England and Wales.