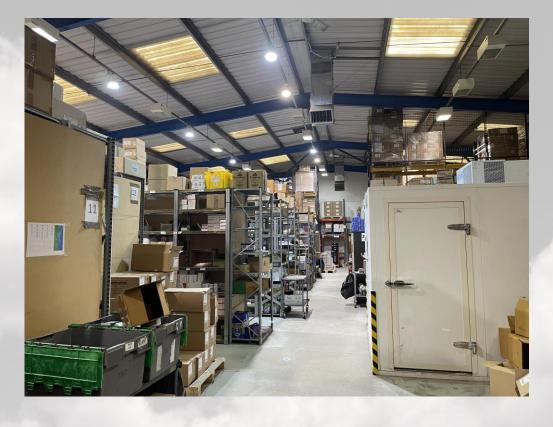

## **DESCRIPTION**

The premises comprise a detached light industrial/distribution unit on a secure site of approximately 1.07 acres. The specification includes:

- Steel portal frame construction
- Profile roof incorporating rooflights
- 5 level access loading doors
- Sodium box lighting
- Gas warm air heating to the warehouse
- Perimeter trunking and some air-conditioning to the offices

## **ACCOMMODATION**

As measured to Gross Internal Area in accordance with RICS Property Measurement (2<sup>nd</sup> Edition), the property has the following floor areas:

|                                         | m²       | ft²      |
|-----------------------------------------|----------|----------|
| Ground Floor                            | 1,396.64 | 15,033   |
| First Floor: office and amenity (front) | 317.2    | 3,414    |
| Mezzanine (rear)                        | 103.16   | 1,110.00 |
| Total                                   | 1,817.00 | 19,557   |