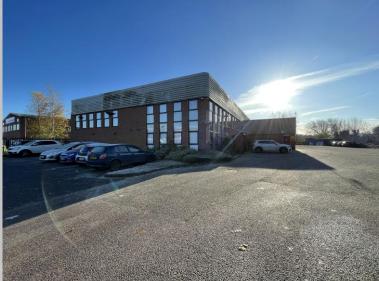

# LIGHT INDUSTRIAL / DISTRIBUTION UNIT

1,817m<sup>2</sup> / 19,557ft<sup>2</sup> on c.1.07acres

Merlin Way, Quarry Hill Industrial Estate, Ilkeston DE7 4RA

- Prominent position on Quarry Hill Industrial Estate
- Site cover approx. 32%
- · Tarmacadam yard
- Freehold

## **DESCRIPTION**

The premises comprise a detached light industrial/distribution unit on a secure site of approximately 1.07 acres. The specification includes:

- Steel portal frame construction
- Profile roof incorporating rooflights
- 5 level access loading doors
- Sodium box lighting
- Gas warm air heating to the warehouse
- Perimeter trunking and some air-conditioning to the offices