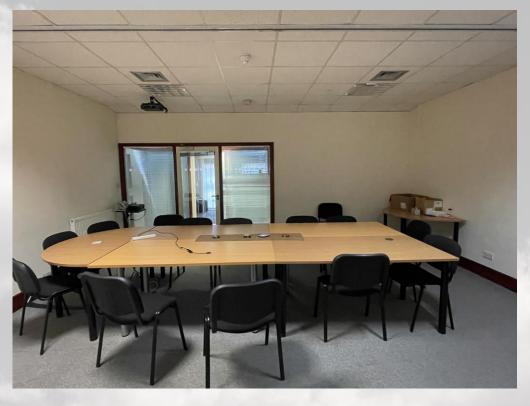

## **DESCRIPTION**

The premises comprise a detached light industrial/distribution unit on a secure site of approximately 1.07 acres. The specification includes:

- Steel portal frame construction
- Profile roof incorporating rooflights
- 5 level access loading doors
- Sodium box lighting
- Gas warm air heating to the warehouse
- Perimeter trunking and some air-conditioning to the offices

## **ACCOMMODATION**

As measured to Gross Internal Area in accordance with RICS Property Measurement (2<sup>nd</sup> Edition), the property has the following floor areas:

|                                         | m²       | ft²      |
|-----------------------------------------|----------|----------|
| Ground Floor                            | 1,396.64 | 15,033   |
| First Floor: office and amenity (front) | 317.2    | 3,414    |
| Mezzanine (rear)                        | 103.16   | 1,110.00 |
| Total                                   | 1,817.00 | 19,557   |