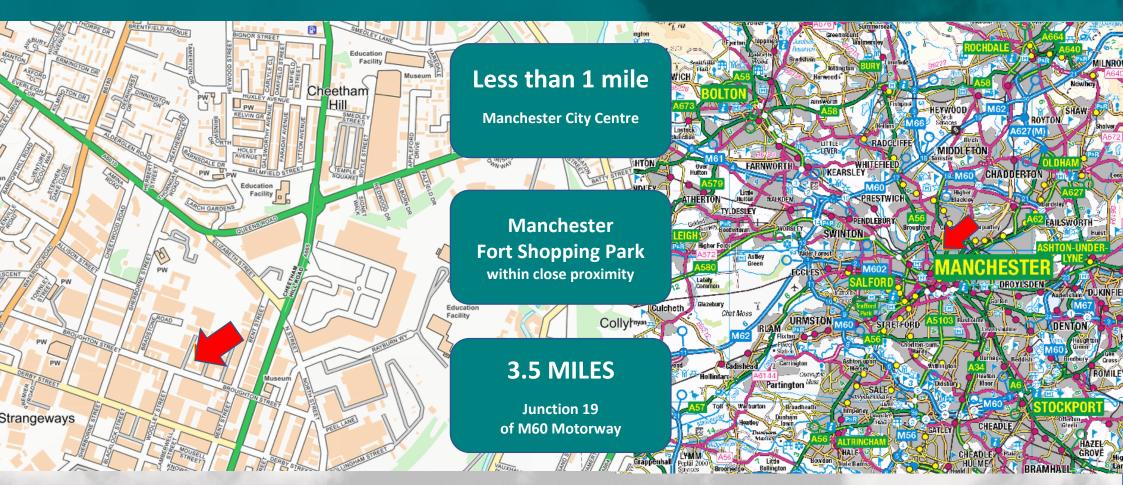

## **LOCATION**

The property is located on Broughton Court Fashion Park which is situated on the north side of Broughton Street, not far from Cheetham Hill Road, Manchester. Manchester City Centre is less than 1 mile to the South. Manchester Fort Shopping Park is within close proximity. Junction 19 of the M60 motorway is approx. 3.5 miles to the north and provides easy access to the wider motorway network.