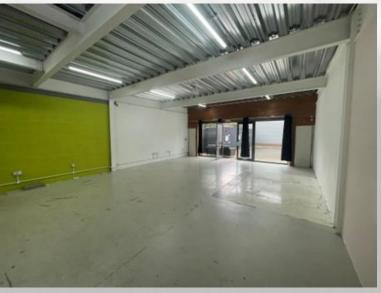

## **DESCRIPTION**

The property comprises a double storey modern trade counter/showroom unit within Broughton Court Fashion Park. The unit provides open plan accommodation over ground and first floor with WC and kitchenette facilities to the rear of the ground floor.

## **ACCOMMODATION**

As measured on a gross internal basis, the unit has areas as follows:-

Ground Floor 925 sq ft 85.93m<sup>2</sup> First Floor 1,048 sq ft 97.36m<sup>2</sup>

TOTAL 1,973 sq ft 183.29m<sup>2</sup>