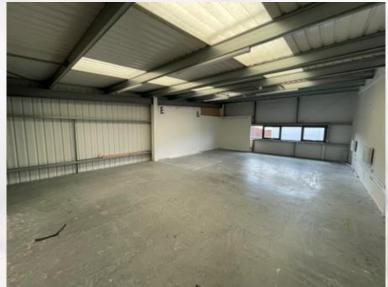

## **DESCRIPTION**

The property comprises a double storey modern trade counter/showroom unit within Broughton Court Fashion Park. The unit provides open plan accommodation over ground and first floor with WC and kitchenette facilities to the rear of the ground floor.

## **ACCOMMODATION**

As measured on a gross internal basis, the unit has areas as follows:-

Ground Floor 925 sq ft 85.93m<sup>2</sup> First Floor 1,048 sq ft 97.36m<sup>2</sup>

TOTAL 1,973 sq ft 183.29m<sup>2</sup>