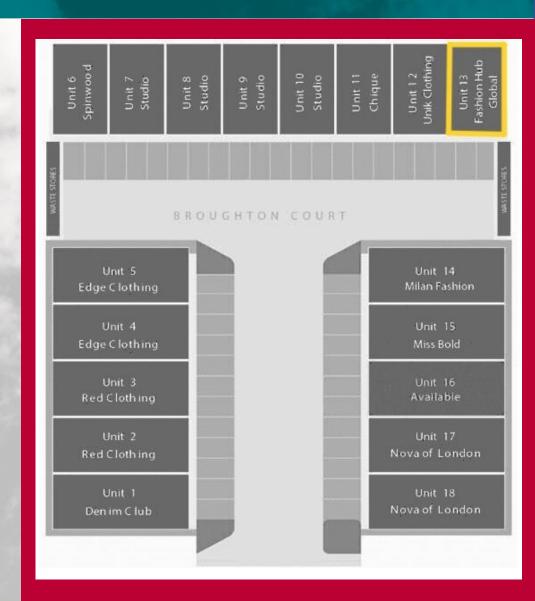

## **DESCRIPTION**

The property comprises a double storey modern trade counter/showroom unit within Broughton Court Fashion Park. The unit provides open plan accommodation over ground and first floor with WC and kitchenette facilities to the rear of the ground floor.