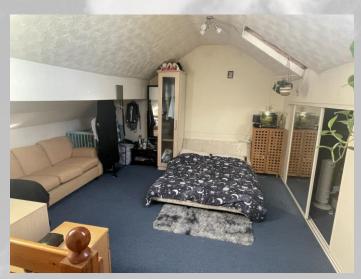

# First Floor

- Large 2-bed flat over 1<sup>st</sup> and 2<sup>nd</sup> floors let on an AST at £900pcm (£10,800pa)
- Sizeable attic bedroom
- Floor area measured as 864 sqft

Total Rent = £21,600pa

Total Size = 1,528 sqft