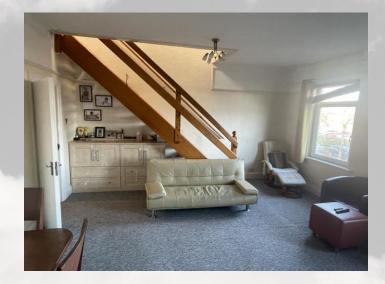

#### **DESCRIPTION**

The property comprises a two-storey mid terraced property with retail on the ground floor and a self contained 2-bed flat above, accessed via their own entrance from the front.

# First Floor

- Large 2-bed flat over 1<sup>st</sup> and 2<sup>nd</sup> floors let on an AST at £900pcm (£10,800pa)
- Sizeable attic bedroom
- Floor area measured as 864 sqft

Total Rent = £21,600pa

Total Size = 1,528 sqft