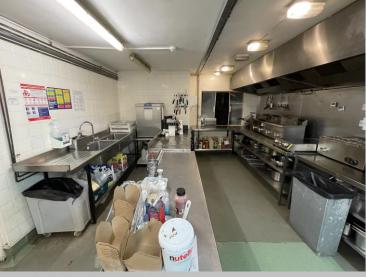

## **DESCRIPTION**

The property comprises a ground floor retail unit with a basement kitchen and storage space. Internally, the unit is largely open plan in layout with customer seating and a bar to the front of the premises and toilets to the rear. The basement is split into two rooms, there is a large commercial fitted kitchen and a storage room.

## **NOTE**

Internal photos on this brochure contain stock, equipment and furniture that belong to the previous tenant and are therefore, not included as part of any letting.