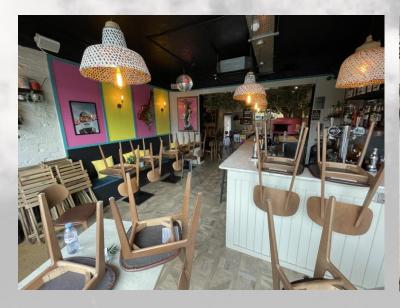

## **DESCRIPTION**

The property comprises a ground floor retail unit with a basement kitchen and storage space. Internally, the unit is largely open plan in layout with customer seating and a bar to the front of the premises and toilets to the rear. The basement is split into two rooms, there is a large commercial fitted kitchen and a storage room.

## **NOTE**

Internal photos on this brochure contain stock, equipment and furniture that belong to the previous tenant and are therefore, not included as part of any letting.