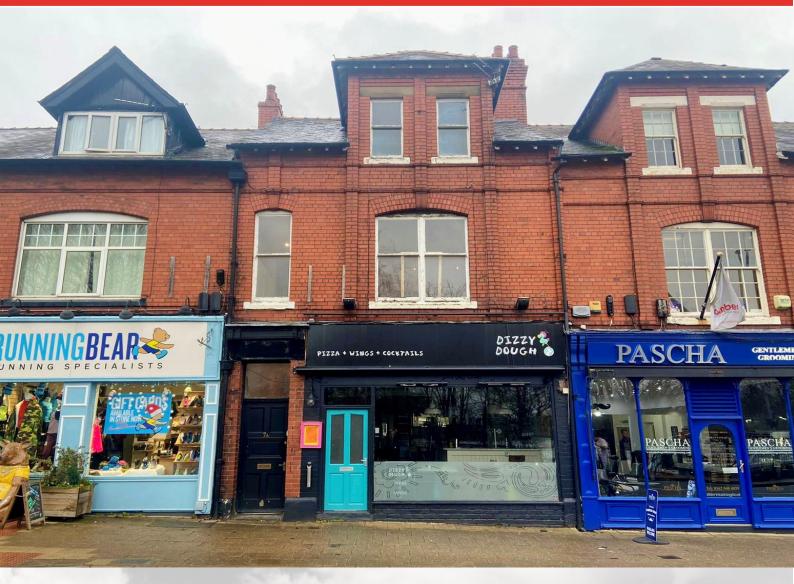

# RETAIL PREMISES - 1,194ft<sup>2</sup> (Ground Floor Retail and Basement Kitchen)

7 London Road Alderley Edge SK9 7JT

- Highly Prominent Position
- 2 Car Parking spaces
- Close proximity to the Train Station as well as other restaurants, bars and retail units.

# **LOCATION**

The unit is located on the north end of London Road, within the affluent village of Alderley Edge. Alderley Edge Train Station, located approx. 130 yards from the unit, provided rail services to Manchester Piccadilly. Other notable occupiers in the area include. The Botanist. San Carlo and Waitrose.

## **DESCRIPTION**

The property comprises a ground floor retail unit with a basement kitchen and storage space. Internally, the unit is largely open plan in layout with customer seating and a bar to the front of the premises and toilets to the rear. The basement is split into two rooms, there is a large commercial fitted kitchen and a storage room.