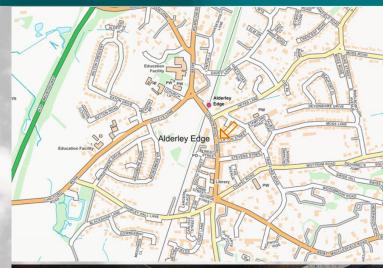

# **LOCATION**

The unit is located on the north end of London Road, within the affluent village of Alderley Edge. Alderley Edge Train Station, located approx. 130 yards from the unit, provided rail services to Manchester Piccadilly. Other notable occupiers in the area include. The Botanist. San Carlo and Waitrose.