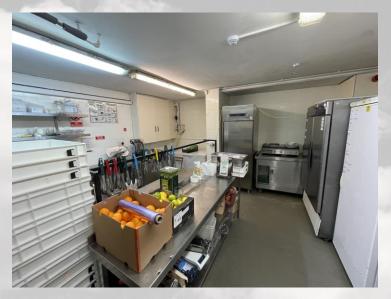

## **DESCRIPTION**

The property comprises a ground floor retail unit with a basement kitchen and storage space. Internally, the unit is largely open plan in layout with customer seating and a bar to the front of the premises and toilets to the rear. The basement is split into two rooms, there is a large commercial fitted kitchen and a storage room.

## **NOTE**

Internal photos on this brochure contain stock, equipment and furniture that belong to the previous tenant and are therefore, not included as part of any letting.