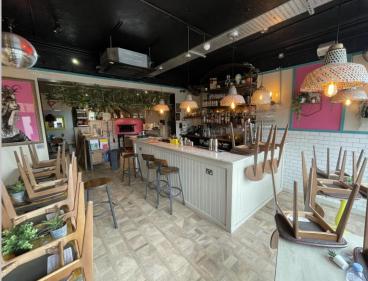

## **DESCRIPTION**

The property comprises a ground floor retail unit with a basement kitchen and storage space. Internally, the unit is largely open plan in layout with customer seating and a bar to the front of the premises and toilets to the rear. The basement is split into two rooms, there is a large commercial fitted kitchen and a storage room.

## **NOTE**

Internal photos on this brochure contain stock, equipment and furniture that belong to the previous tenant and are therefore, not included as part of any letting.