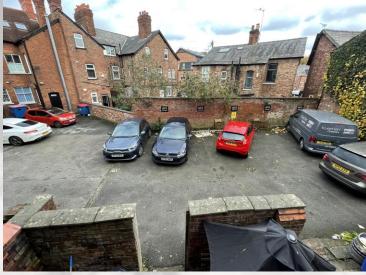

Externally, there are two car parking spaces which are reserved for the retail unit located at the rear of the building.

The property is available immediately.