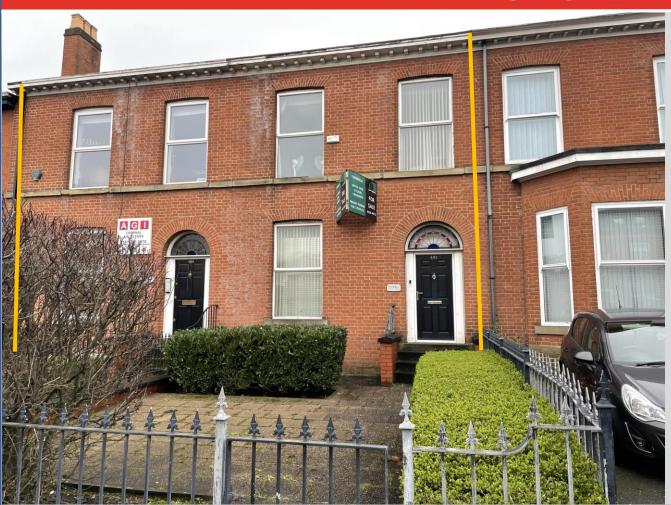

489 & 491 CHESTER ROAD, OLD TRAFFORD, MANCHESTER M16 9HF

**0161 833 9797** www.wtgunson.co.uk

1 King Street
Manchester M2 6AW
Email: agency@wtgunson.co.uk

# **DESCRIPTION - 489 Chester Road**

The property comprises a mid terraced office premises of brick construction beneath a pitched slate roof. Internally, the property provides good quality office accommodation over ground, first and second floor plus a converted basement. The fit out includes a mix of laminate and carpeted flooring, suspended ceilings incorporating Cat II lighting, perimeter trunking and gas central heating.

#### **DESCRIPTION - 491 Chester Road**

The property comprises a mid terraced office premises of brick construction beneath a pitched slate roof. The accommodation is generally cellular in layout and arranged over ground, first and second floor plus basement storage. Generally, the interior décor is dated and worn/tired and in need of refurbishment.