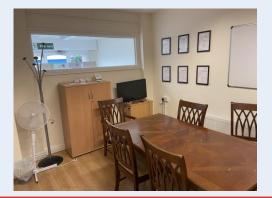

# **DESCRIPTION - 489 Chester Road**

The property comprises a mid terraced office premises of brick construction beneath a pitched slate roof. Internally, the property provides good quality office accommodation over ground, first and second floor plus a converted basement. The fit out includes a mix of laminate and carpeted flooring, suspended ceilings incorporating Cat II lighting, perimeter trunking and gas central heating.

#### **DESCRIPTION - 491 Chester Road**

The property comprises a mid terraced office premises of brick construction beneath a pitched slate roof. The accommodation is generally cellular in layout and arranged over ground, first and second floor plus basement storage. Generally, the interior décor is dated and worn/tired and in need of refurbishment.