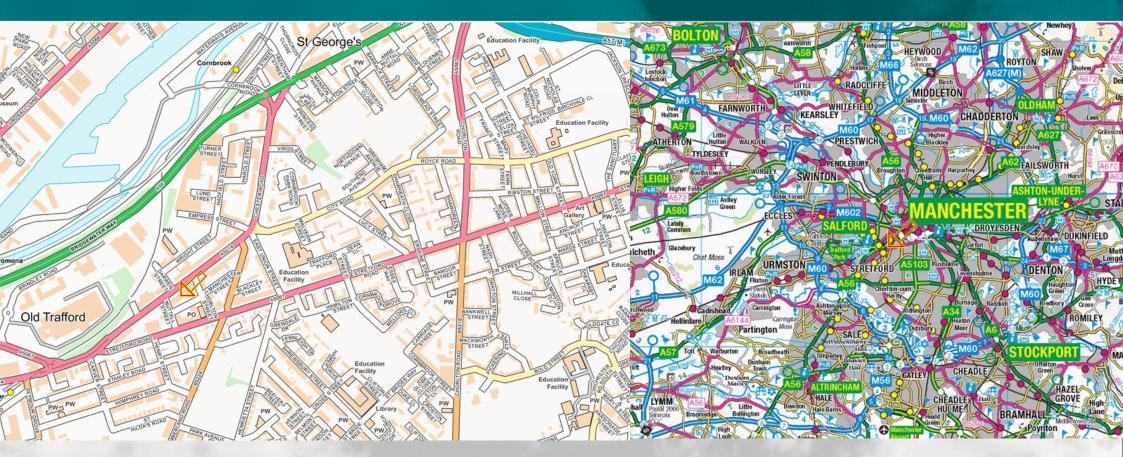

# **LOCATION**

The properties are located on the south side of Chester Road (A5014) between the junctions of Nuttall Street and Chorlton Street in Old Trafford, Manchester. Bridgewater Way (A56) is within close proximity and provides easy access into Manchester City Centre with approx. 1 mile north east and to Junction 7 of the M60 motorway approx. 3 miles south west. Trafford Bar Metrolink Station is less that 0.5 mile to the west.