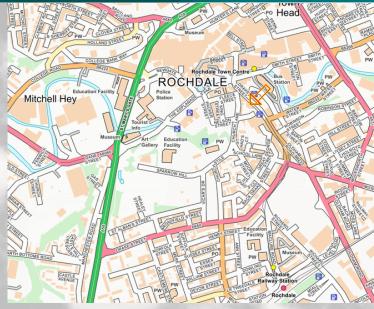

#### LOCATION

The site is prominently situated fronting onto Drake Street (A6223) just a short walk from the main retail and leisure offering of Rochdale Town Centre which has benefitted from considerable regeneration in recent years.

The immediate surrounding area comprises a mixture of independent retailers, offices, café's and apartments. Both Rochdale Bus and Metrolink Stations are within easy reach and provide regular access to surrounding areas and Towns. Manchester lies 15 miles to the south.