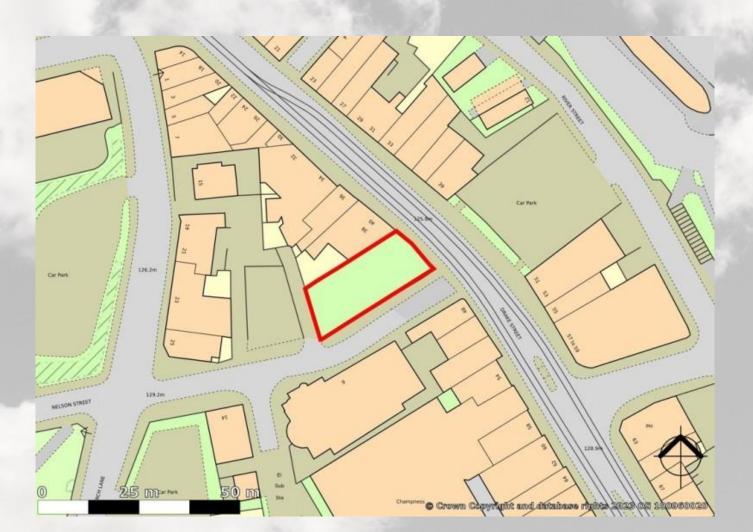

# **DEVELOPMENT OPPORTUNITY**

SITE AREA APPROX 386 SQ M (461 SQ YDS)

42-46 DRAKE STREET ROCHDALE OL16 1NU

- Rochdale Town Centre location
- Pre-App for a commercial unit to the ground floor and 33 apartments spanning the ground to fifth floor
- Freehold

#### DESCRIPTION

A development opportunity comprising a vacant parcel of land extending to approximately 386 sq m (461 sq yds). A positive Pre-App response has been received from the local planning department in relation to a mixed retail and residential development (written communication can be found within the legal pack). Under the current plans the site would comprise of a commercial unit to the ground floor and 33 apartments spanning the ground to fifth floor.

#### ACCOMMODATION

Approximate site area 386 sq m (461 sq yds).