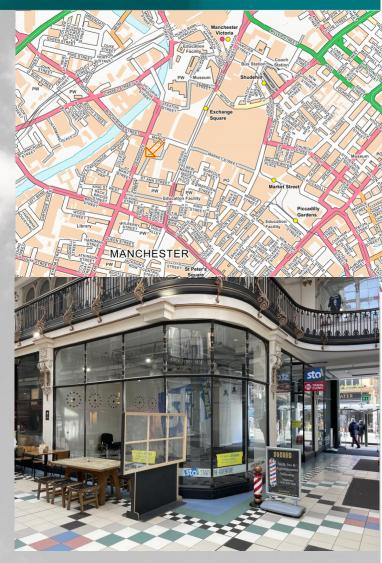

#### Location

The property is situated in a highly prominent and sought after location fronting Deansgate, forming part of the well known historic shopping precinct of Barton Arcade.

The location is popular with retailers and restaurants with some well known operators in the immediate vicinity including Living Room, Botanist, Las Iguanas etc whilst the arcade is home to some quality independence retailers such as Pot Kettle Black, Jeffery West and Barber Barber. All city centre amenities including shops, bars, restaurants, hotels and transport links are within close proximity.

#### **Description**

The property comprises a ground floor retail unit plus basement accommodation which would suit a variety of different uses (subject to planning).