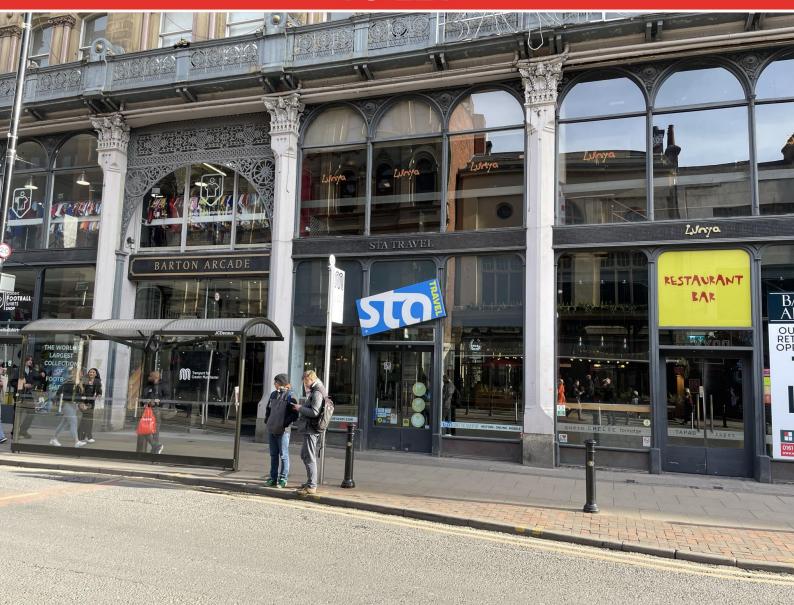

# GROUND FLOOR RETAIL PREMISES PLUS BASEMENT 112.5M<sup>2</sup> (1,211 SQ FT)

Unit 6 (Former STA Travel)
Barton Arcade, Deansgate
Manchester M3 2BB

- Highly prominent position fronting Deansgate
- Suitable for a range of uses (STP)
- Close proximity to all city centre amenities including retail, bars, restaurants, hotels and transport links
- High footfall

#### Location

The property is situated in a highly prominent and sought after location fronting Deansgate, forming part of the well known historic shopping precinct of Barton Arcade.

The location is popular with retailers and restaurants with some well known operators in the immediate vicinity including Living Room, Botanist, Las Iguanas etc whilst the arcade is home to some quality independence retailers such as Pot Kettle Black, Jeffery West and Barber Barber. All city centre amenities including shops, bars, restaurants, hotels and transport links are within close proximity.

#### **Description**

The property comprises a ground floor retail unit plus basement accommodation which would suit a variety of different uses (subject to planning).