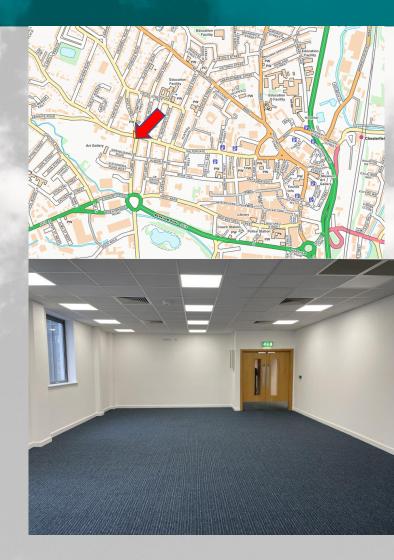

#### LOCATION

The property is located on the south side of Saltergate at the junction with Foljambe Road/Compton Street in the centre of Chesterfield. Chesterfield is a market town in the borough of Derbyshire, 24 miles north of Derby and 19 miles south of Sheffield. All of the usual facilities are readily available.

The office suite is open plan, fitted out to a high standard with suspended ceilings and heated/cooled by a modern air conditioning system. It has recently been redecorated and recarpeted. There are no kitchen facilities but there is a water supply should any incoming tenant wish to install their own.