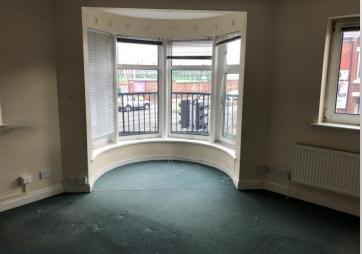

#### DESCRIPTION

The property comprises a two storey office within larger student accommodation premises.

The property is split over two floors and currently comprises partitioned offices with a kitchenette and WC on each level. Internally the specification includes cable trunking, gas central heating and motorised security shutters. It may be possible to reconfigure the layout to provide more open plan workspace.

The property has most recently been occupied as offices but our client would consider other 'E' class uses.