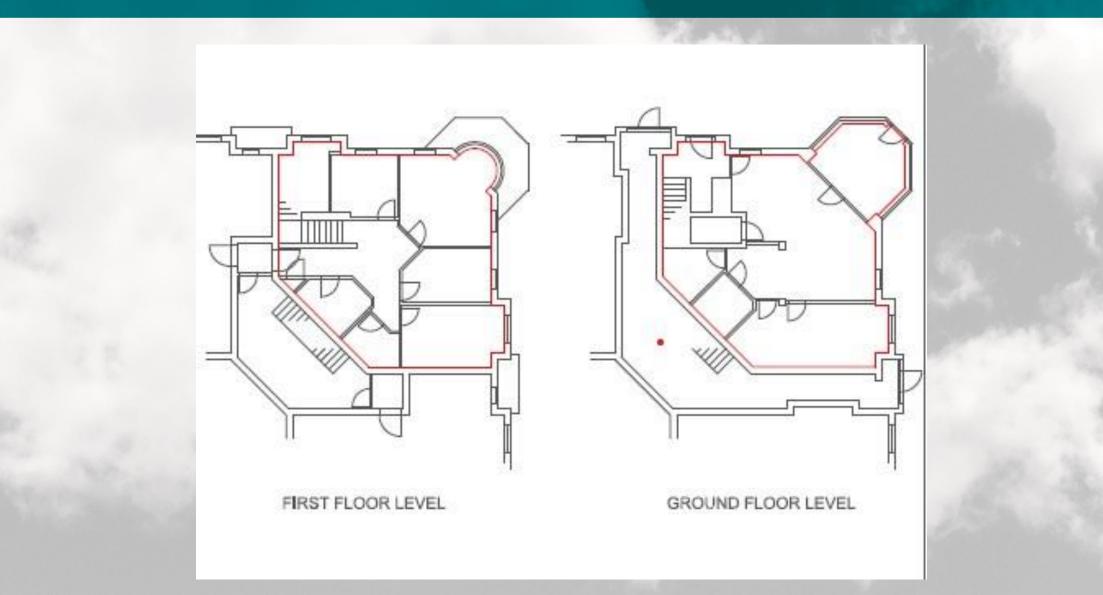

#### DESCRIPTION

The property comprises a two storey office within larger student accommodation premises.

The property is split over two floors and currently comprises partitioned offices with a kitchenette and WC on each level. Internally the specification includes cable trunking, gas central heating and motorised security shutters. It may be possible to reconfigure the layout to provide more open plan workspace.

#### ACCOMMODATION

We have measured the premises to IPMS 3 in accordance with RICS Property Measurement ( $2^{nd}$  Edition) as follows:

| Ground Floor: | 61.885m <sup>2</sup> / 666ft <sup>2</sup> |
|---------------|-------------------------------------------|
| First Floor:  | 50.864m <sup>2</sup> / 548ft <sup>2</sup> |

Total:

112.749m<sup>2</sup>/1,214ft<sup>2</sup>