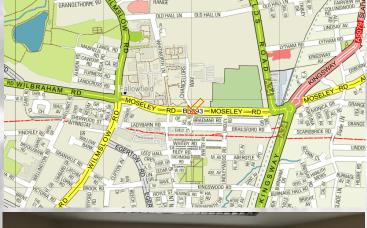

#### LOCATION

The property is located on the junction of Moseley Road and Balmoral Road, with Wilmslow Road within a short distance with a high density of retail and leisure operators. Fallowfield is an extremely popular and vibrant South Manchester student location situated approx. 3 miles south of Manchester City Centre.