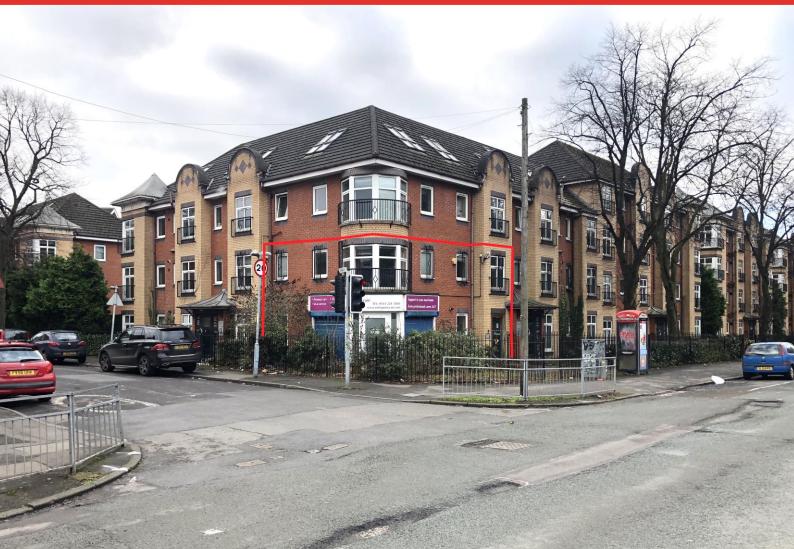

# GROUND AND FIRST FLOOR OFFICE PREMISES OTHER 'E' USES CONSIDERED

**Commercial Unit, Opal Court Moseley Road, Fallowfield M14 6ZT** 

- Own entrance
- Small Business Rates Relief possible
- Service charge included
- Free parking nearby
- Within short distance of Wilmslow Road

#### LOCATION

The property is located on the junction of Moseley Road and Balmoral Road, with Wilmslow Road within a short distance with a high density of retail and leisure operators. Fallowfield is an extremely popular and vibrant South Manchester student location situated approx. 3 miles south of Manchester City Centre.

#### DESCRIPTION

The property comprises a two storey office within larger student accommodation premises.

The property is split over two floors and currently comprises partitioned offices with a kitchenette and WC on each level. Internally the specification includes cable trunking, gas central heating and motorised security shutters. It may be possible to reconfigure the layout to provide more open plan workspace.