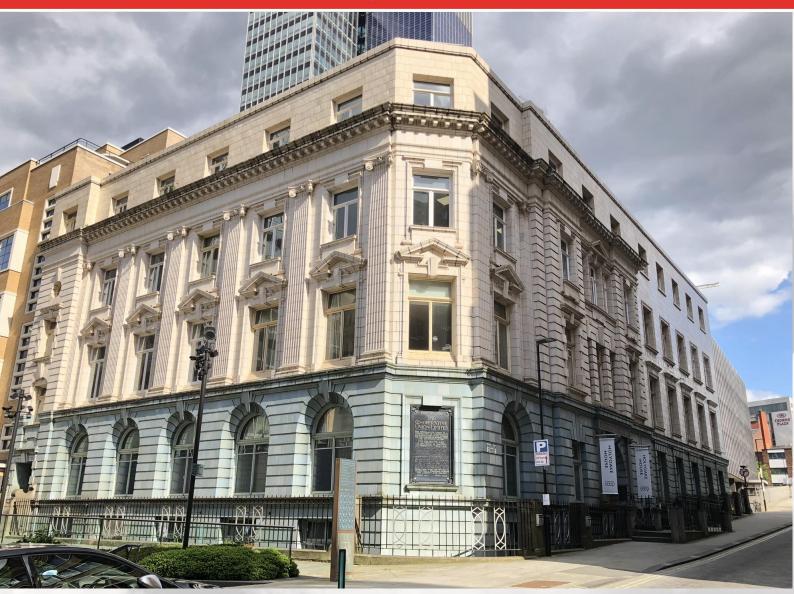

# HIGH QUALITY CITY CENTRE OFFICE ACCOMMODATION 316.88m<sup>2</sup> (3,411 sq ft)

Holyoake House Hanover Street Manchester M60 OAS

- Situated in the heart of the NOMA district
- All city centre amenities on doorstep including shops, Victoria Train Station, hotels, bars, restaurants etc.

### **LOCATION**

The property is located on the north side of Hanover Street between its junctions with Redfern Street and Dantzic Street in the NOMA district area of Manchester City Centre. NOMA is a vibrant new city centre quarter which will create 2,500,000 sq ft of offices 4,000,000 sq ft of residential and 500,000 sq ft of retail and leisure space.

# **GENERAL DESCRIPTION**

Holyoake House is a striking Grade II listed building which provides high quality office accommodation. The space benefits from suspended ceilings incorporating CAT II lighting, perimeter trunking, gas central heating, carpeted flooring, shared WC and kitchen facilities and a manned reception.