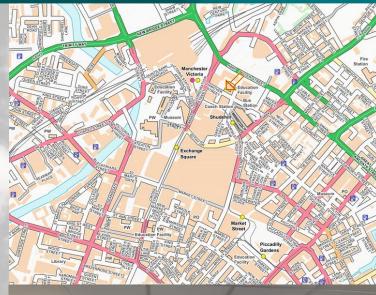

### **LOCATION**

The property is located on the north side of Hanover Street between its junctions with Redfern Street and Dantzic Street in the NOMA district area of Manchester City Centre. NOMA is a vibrant new city centre quarter which will create 2,500,000 sq ft of offices 4,000,000 sq ft of residential and 500,000 sq ft of retail and leisure space.

Victoria Railway Station is within close proximity and also includes a Metrolink Station. The building is also in close proximity to the Shudehill Transport Interchange. All city centre amenities including shops, bars and restaurants are within close proximity.