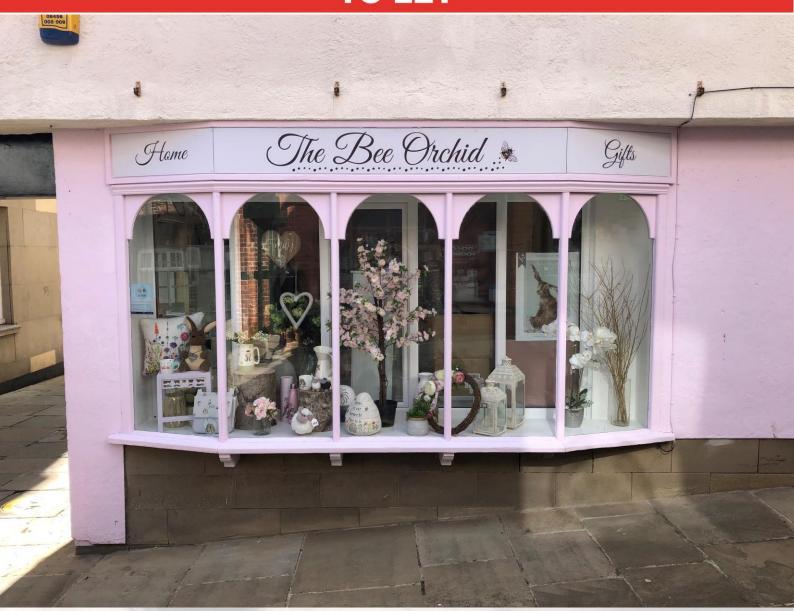

# **GROUND FLOOR LOCK-UP SHOP**

180 SQ FT

4 The Shambles Chesterfield S40 1PX

- Courtyard setting
- Located in the heart of Chesterfield Town Centre
- Opposite to the Body Shop

**0161 833 9797** www.wtgunson.co.uk

The Shambles is pedestrianised and provides a courtyard setting. Nearby occupiers include the Body Shop and several niche retailers.

## **DESCRIPTION**

The property comprises a ground floor lock up shop within a courtyard setting.