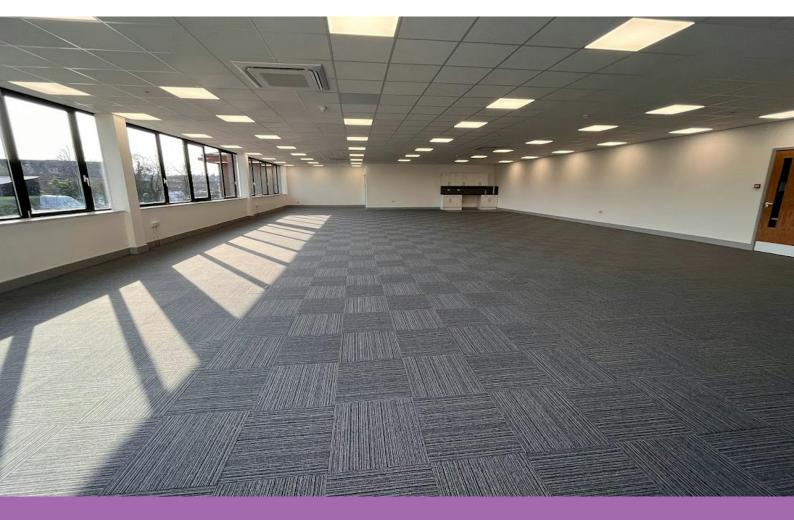

#### Description

Newly refurbished office suites on the first floor, accessed via the impressive double height reception area. The suite benefits from air conditioning and cabling, ample onsite parking, kitchenette facilities and shared WC facilities.

# **828 to 11,309 sq ft** (76.92 to 1,050.64 sq m)

- Available immediately
- Newly refurbished office suites
- LED Lighting
- Air conditioning
- Ample onsite parking
- Impressive double height, manned reception