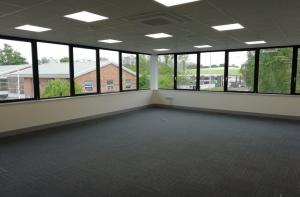

#### Description

Newly refurbished office suites on the first floor, accessed via the impressive double height reception area. The suite benefits from air conditioning and cabling, ample onsite parking, kitchenette facilities and shared WC facilities.

# **828 to 11,309 sq ft** (76.92 to 1,050.64 sq m)

- Available immediately
- Newly refurbished office suites
- LED Lighting
- Air conditioning
- Ample onsite parking
- Impressive double height, manned reception