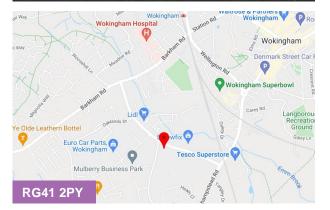

#### Location

Trinity Court is prominently situated on Molly Millars Lane, just south of Wokingham town centre and approximately ½ mile from the railway station. Wokingham is located between Reading and Bracknell with good road connections to the national motorway network via the M4.