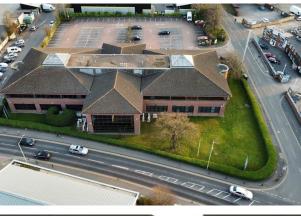

#### Location

Trinity Court is prominently situated on Molly Millars Lane, just south of Wokingham town centre and approximately ½ mile from the railway station. Wokingham is located between Reading and Bracknell with good road connections to the national motorway network via the M4.