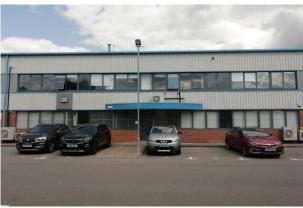

Unit 2 is a mid-terrace industrial warehouse of steel portal frame construction, with offices on the ground and first floor. The warehouse has an electronically operated loading door, 3 phase electricity, 6.5m eaves and space for outside storage to the rear. There is a Landlord owned mezzanine which offers a further 1,049 sq ft of floor area. The offices benefit from suspended ceilings, LED lighting, gas central heating and double glazing throughout. There is a generous loading and turning area plus parking for 14 cars in the yard to the rear with a further 19 parking spaces at the front of the unit giving a total of 33 parking spaces.