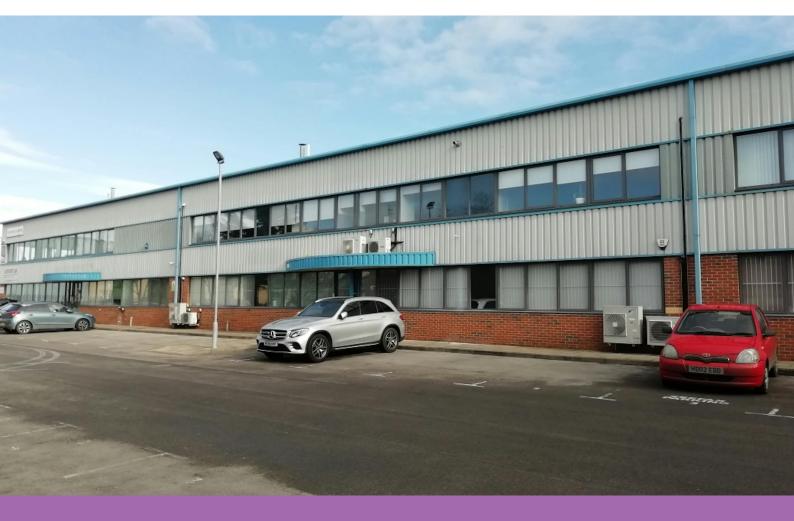

## Warehouse with generous parking, yard and forecourt

## Unit 2

The Maple Centre, Downmill Road, Bracknell, RG12 1QS

Industrial, Investment

Unit 2 is a mid-terrace industrial warehouse of steel portal frame construction, with offices on the ground and first floor. The warehouse has an electronically operated loading door, 3 phase electricity, 6.5m eaves and space for outside storage to the rear. There is a Landlord owned mezzanine which offers a further 1,049 sq ft of floor area. The offices benefit from suspended ceilings, LED lighting, gas central heating and double glazing throughout. There is a generous loading and turning area plus parking for 14 cars in the yard to the rear with a further 19 parking spaces at the front of the unit giving a total of 33 parking spaces.