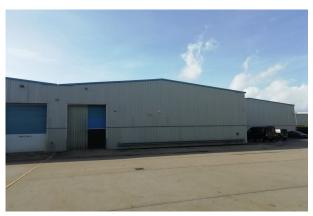

Unit 2 is a mid-terrace industrial warehouse of steel portal frame construction, with offices on the ground and first floor. The warehouse has an electronically operated loading door, 3 phase electricity, 6.5m eaves and space for outside storage to the rear. There is a Landlord owned mezzanine which offers a further 1,049 sq ft of floor area. The offices benefit from suspended ceilings, LED lighting, gas central heating and double glazing throughout. There is a generous loading and turning area plus parking for 14 cars in the yard to the rear with a further 19 parking spaces at the front of the unit giving a total of 33 parking spaces.