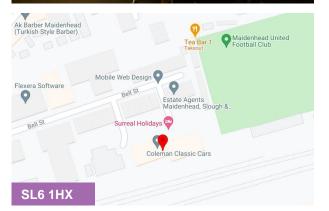

## Ground Floor, 2 Bell Business Centre, Bell Street, Maidenhead, SL6 1HX

#### Location

Located in the heart of the Town Centre and within an easy walk of all shops and amenities and Maidenhead mainline train station (Crossrail), Bell Business Centre comprises four business units at the bottom of Bell Street. Junction 8/9 of the M4 is a short drive providing access to the wider motorway network and Heathrow Airport.