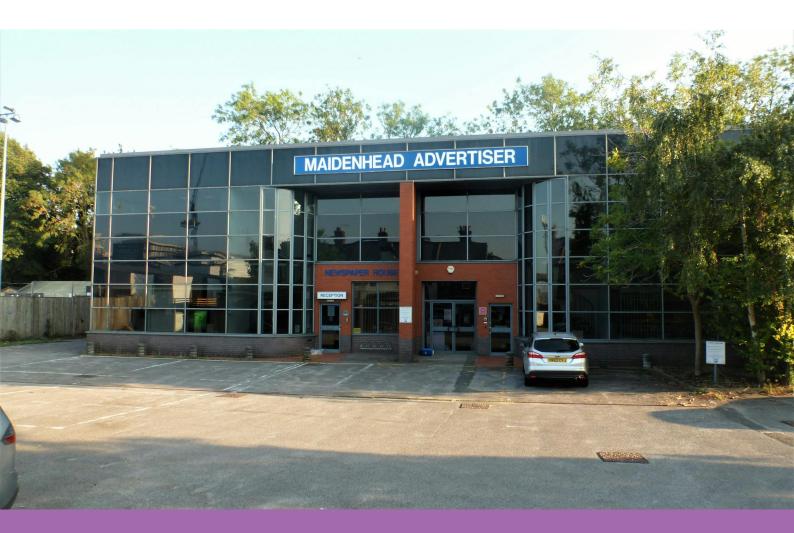

## **Ground Floor**

2 Bell Business Centre, Bell Street, Maidenhead, SL6 1HX

Office TO LET

**1,463 sq ft** (135.92 sq m)

- Flexible lease terms available
- Centrally located short walk to station
- Suspended ceilings with recessed lighting
- Air cooling
- 5 car parking spaces

## Ground Floor, 2 Bell Business Centre, Bell Street, Maidenhead, SL6 1HX

#### Location

Located in the heart of the Town Centre and within an easy walk of all shops and amenities and Maidenhead mainline train station (Crossrail), Bell Business Centre comprises four business units at the bottom of Bell Street. Junction 8/9 of the M4 is a short drive providing access to the wider motorway network and Heathrow Airport.