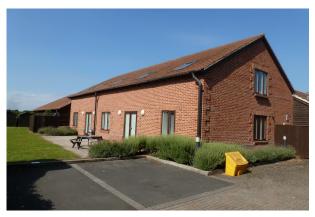

## A modern self contained office building with ample onsite parking

## 3 Waltham Court

Hare Hatch, Reading, RG10 9AA

Office

#### Description

This well-presented modern office building benefits from access to a garden and landscaped rural views. The first floor includes 4 private offices/ meeting rooms, 2 single-person booths. The ground floor benefits from two meeting rooms. Both floors have a kitchenette, LED lights, with access to communal WCs.