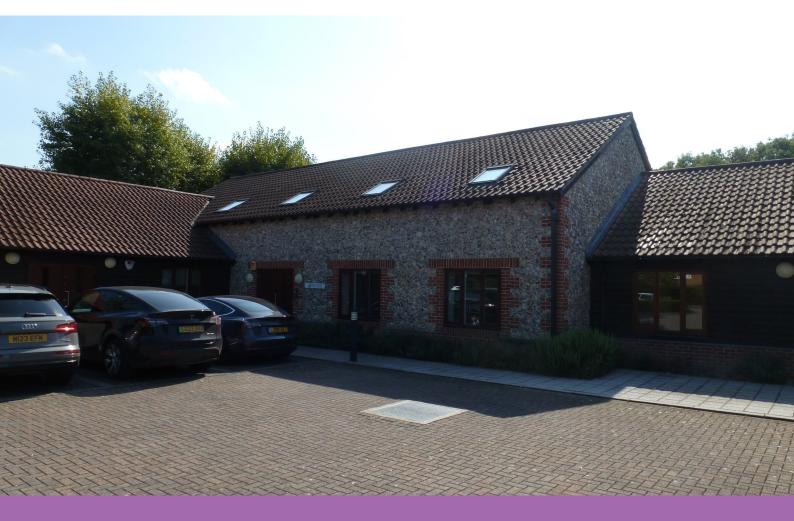

## A modern self contained office building with ample onsite parking

## 3 Waltham Court

Hare Hatch, Reading, RG10 9AA

Office

#### Description

This well-presented modern office building benefits from access to a garden and landscaped rural views. The first floor includes 4 private offices/ meeting rooms, 2 single-person booths. The ground floor benefits from two meeting rooms. Both floors have a kitchenette, LED lights, with access to communal WCs.