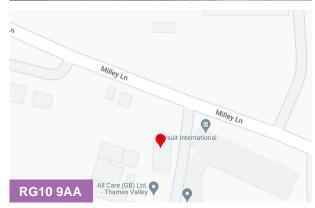

#### Location

Conveniently located on Milley Lane, very close to the A4, in Hare Hatch, between Maidenhead & Reading. Twyford town centre & Crossrail Station is 5 minutes drive. The A404m and the national motorway net work is approx. 10 minutes drive.