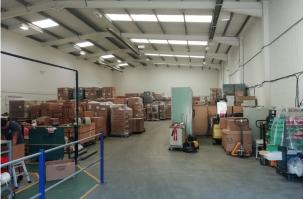

#### Description

Unit 3 is a modern, end of terrace building warehouse and is available on flexible arrangement, either on a lease or license. There is onsite parking available and the use of shared WC facilities.