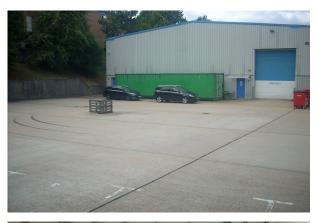

#### Description

Unit 3 is a modern, end of terrace building warehouse and is available on flexible arrangement, either on a lease or license. There is onsite parking available and the use of shared WC facilities.