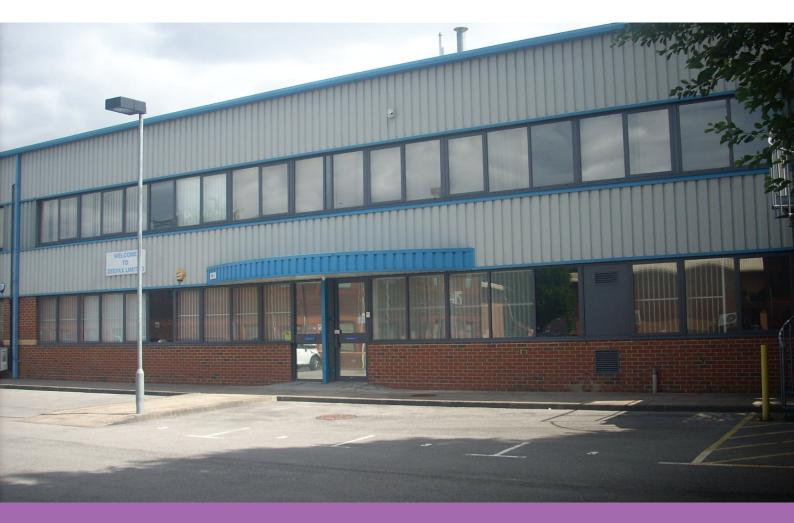

## **3 Maple Centre**

Downmill Road, Bracknell, RG12 1QS

#### Description

Unit 3 is a modern, end of terrace building warehouse and is available on flexible arrangement, either on a lease or license. There is onsite parking available and the use of shared WC facilities.