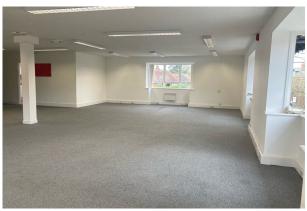

#### Description

The Courtyard comprises a selection of office buildings of varying ages, period and more modern. The available suites are on the first floor of unit 4 and can be taken separately or together. The suites are predominantly open plan, with partitioned offices, kitchenette and WC facilities.

#### Accommodation

| Name                                      | sq ft | sq m   | Rates Payable    | Availability |
|-------------------------------------------|-------|--------|------------------|--------------|
| 1st - Left                                | 1,056 | 98.11  | £9,356.25 /annum | Available    |
| 1st - Right                               | 1,728 | 160.54 | £13,473 /annum   | Available    |
| Ground - Part Ground<br>Floor Right Front | 1,161 | 107.86 | On Application   | Let          |
| Total                                     | 3,945 | 366.51 |                  |              |