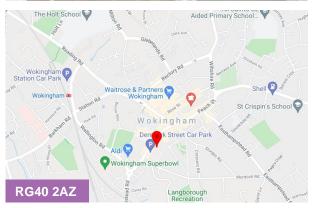

#### Location

The Courtyard, Denmark Street is close to the centre of the affluent market town of Wokingham. The A329M gives excellent access to the M4 and M3 motorways. Wokingham railway station is on the Reading/London (Waterloo) line and is a short walk away.