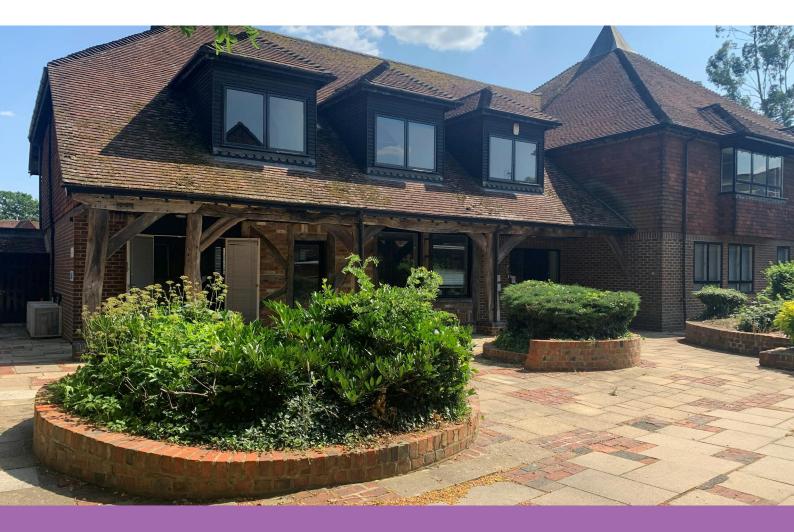

## 4 The Courtyard

Denmark Street, Wokingham, RG40 2AZ

Office

### 4 The Courtyard, Denmark Street, Wokingham, RG40 2AZ

#### Description

The Courtyard comprises a selection of office buildings of varying ages, period and more modern. The available suites are on the first floor of unit 4 and can be taken separately or together. The suites are predominantly open plan, with partitioned offices, kitchenette and WC facilities.