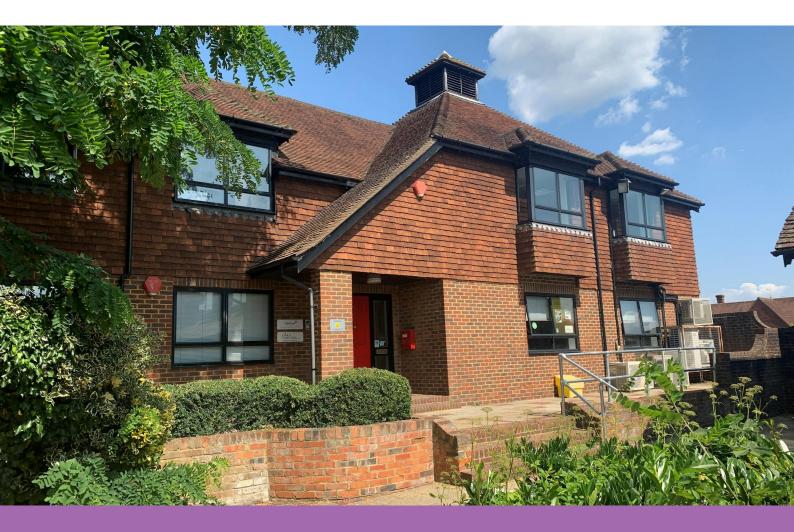

# 3 The Courtyard, Denmark Street, Wokingham, RG40 2AZ

#### Description

The Courtyard comprises a selection of office buildings of varying ages, period and more modern. The suites vary in size but are mostly open plan with partitioned office/meeting rooms, kitchenette and the building has WC/Shower facilities.