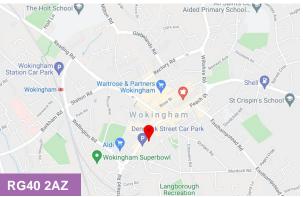

#### Location

The Courtyard, Denmark Street is close to the centre of the affluent market town of Wokingham. The A329M gives excellent access to the M4 and M3 motorways. Wokingham railway station is on the Reading/London (Waterloo) line and is a short walk away.