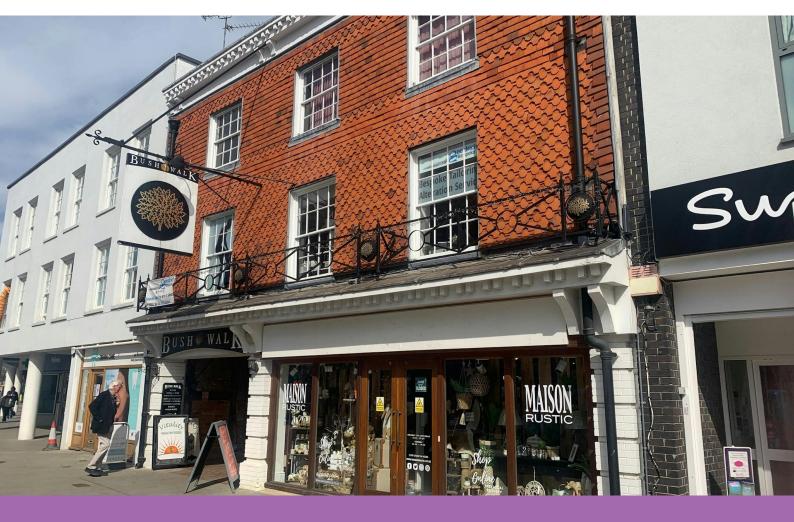

## 1-2 Bush Walk

Wokingham, RG40 1AT

Retail

#### Description

This prominent retail unit is split across ground and first floor levels with character features throughout and benefits from extensive frontage facing both Market Place and Bush Walk.

#### Location

This property is one of the best units in Wokingham town centre, located in a prominent position overlooking the busy Market Place as well as the entrance off Bush Walk through to Peach Square. The unit is located close to the brand new Peach Place scheme, let to occupiers including Oliver Bonas, Waterstones, Gail's Bakery, Cook, Mountain Warehouse, Neon Sheep, Sit & Sip and The Leafy Elephant.