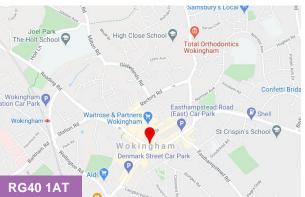

## 1-2 Bush Walk

Wokingham, RG40 1AT

Retail

#### Location

This property is one of the best units in Wokingham town centre, located in a prominent position overlooking the busy Market Place as well as the entrance off Bush Walk through to Peach Square. The unit is located close to the brand new Peach Place scheme, let to occupiers including Oliver Bonas, Waterstones, Gail's Bakery, Cook, Mountain Warehouse, Neon Sheep, Sit & Sip and The Leafy Elephant.