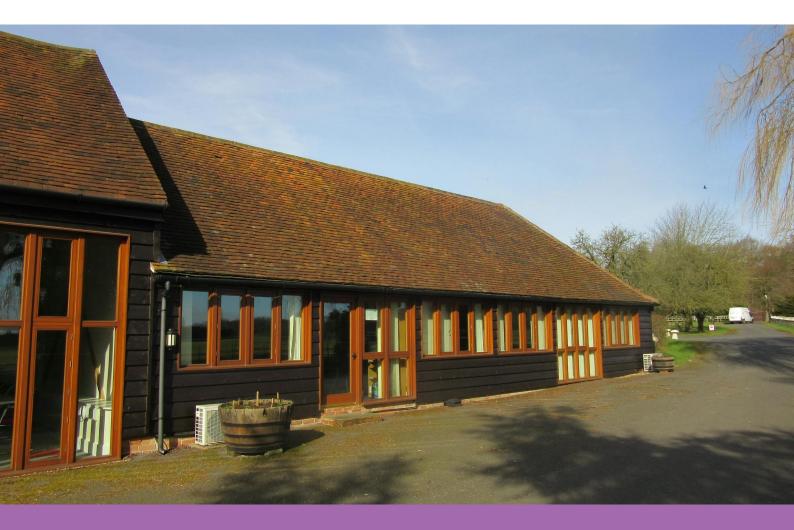

The Carriage Barn has been converted to Grade A offices providing modern open plan accommodation with vaulted ceilings. A board room has been created with a feature glass wall to the rear. This self contained office benefits from comfort cooling, perimeter trunking, full carpeting, cat 5 cabling, fitted kitchen, disabled WC and shower room. The building has 4 allocated parking space and there is ample overflow car parking.

# TO LET

1,144 sq ft

(106.28 sq m)

- Open plan with partitioned board room
- Comfort cooling
- Raised floor with floor boxes
- Allocated and over flow parking
- Cat 5 cabling
- Kitchen, WC and shower facilities