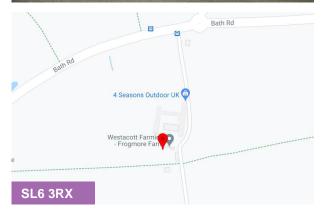

#### Location

Bartletts Court is located along the A4 to the West of Maidenhead, a short drive to the A404M and Junction 8/9 of the M4 with access to the M25, Heathrow Airport and London. Both Maidenhead & Twyford rail stations which will be Crossrail Stations are less than 10 minutes' drive