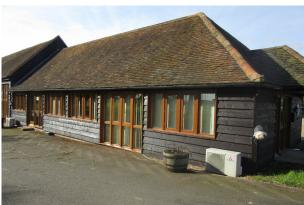

The Carriage Barn has been converted to Grade A offices providing modern open plan accommodation with vaulted ceilings. A board room has been created with a feature glass wall to the rear. This self contained office benefits from comfort cooling, perimeter trunking, full carpeting, cat 5 cabling, fitted kitchen, disabled WC and shower room. The building has 4 allocated parking space and there is ample overflow car parking.