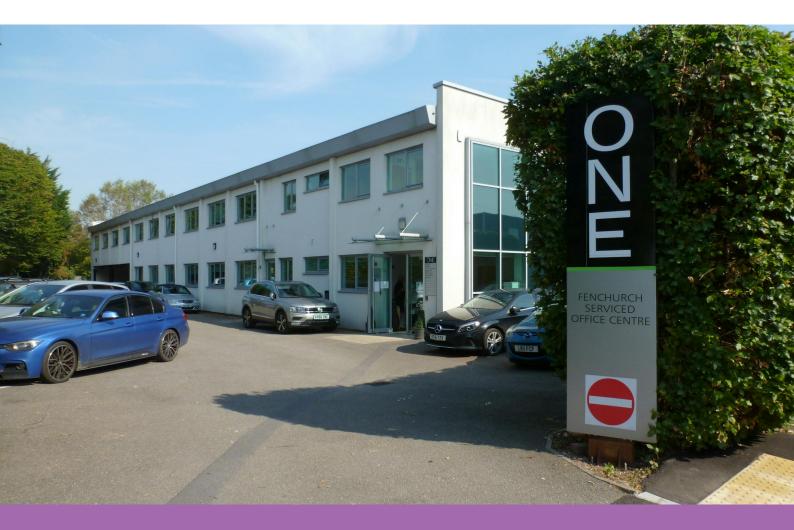

### One

St Peter's Road, St. Peters Road, Maidenhead, SL6 7QU

Office

#### Description

ONE St Peters Road provides secure Grade A office space on flexible tenancies. The two storey building benefits from 24/7 fob access, air conditioning, CAT 5 wiring with fibre broadband and telecoms, meeting room, receptionist and kitchen and WC facilities on each floor. There is ample on site car parking.

#### Location

Situated a five minute drive from Maidenhead Town Centre, ONE St Peters Road is a short walk from Furze Platt train station and has good access to the A404(M), M4 and M40.