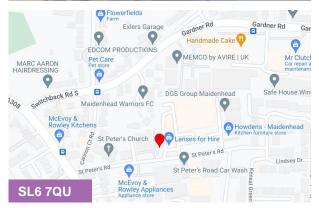

#### Location

Situated a five minute drive from Maidenhead Town Centre, ONE St Peters Road is a short walk from Furze Platt train station and has good access to the A404(M), M4 and M40.