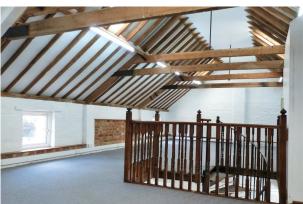

## Description

3b Stables is a self-contained, two-storey office building with character features such as a spiral staircase and exposed timber beams. The office benefits from LED lighting, double glazing, a phone entry system, WC, Kitchenette, carpeting throughout, perimeter and dado trunking. There is an outside patio area to the front and parking for approx 8 cars.