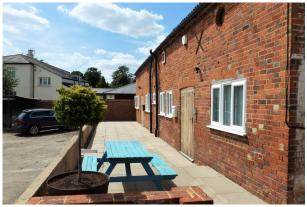

## Description

3b Stables is a self-contained, two-storey office building with character features such as a spiral staircase and exposed timber beams. The office benefits from LED lighting, double glazing, a phone entry system, WC, Kitchenette, carpeting throughout, perimeter and dado trunking. There is an outside patio area to the front and parking for approx 8 cars.