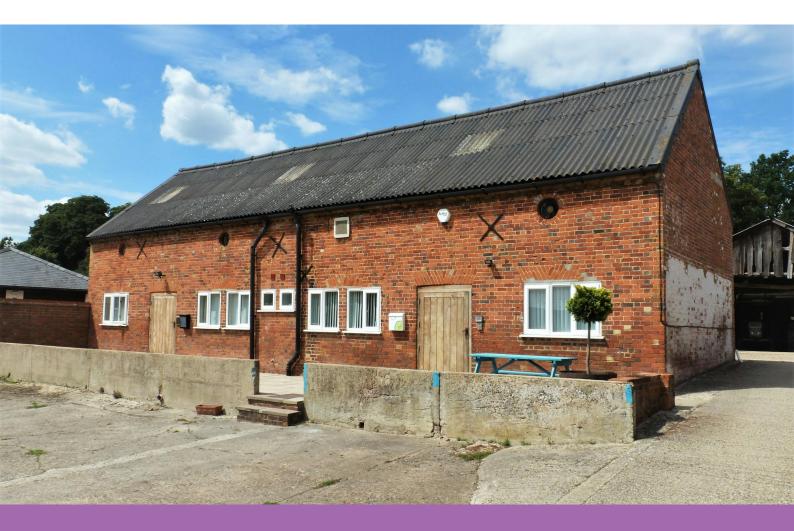

# 3b The Stables

Pinkneys Farm, Furze Platt Road, Maidenhead, SL6 6PZ

Office

## Description

3b Stables is a self-contained, two-storey office building with character features such as a spiral staircase and exposed timber beams. The office benefits from LED lighting, double glazing, a phone entry system, WC, Kitchenette, carpeting throughout, perimeter and dado trunking. There is an outside patio area to the front and parking for approx 8 cars.