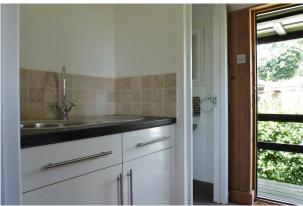

#### Description

The Granary is a self-contained office building with character features such as vaulted ceilings and exposed timber beams. There are windows on every elevation providing excellent natural daylight and impressive countryside views. The office benefits from underfloor gas heating along with insulation throughout, a kitchenette and WC. There is 3 parking spaces to the front of the office.