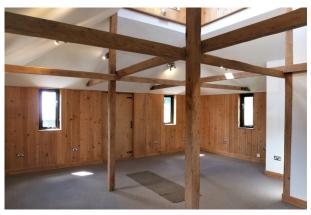

#### Description

The Granary is a self-contained office building with character features such as vaulted ceilings and exposed timber beams. There are windows on every elevation providing excellent natural daylight and impressive countryside views. The office benefits from underfloor gas heating along with insulation throughout, a kitchenette and WC. There is 3 parking spaces to the front of the office.