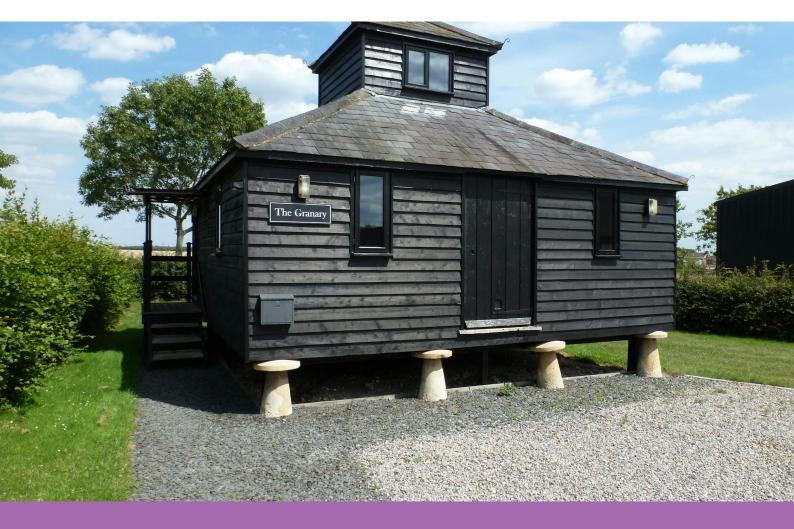

### **The Granary**

Pinkneys Farm, Furze Platt Road, Maidenhead, SL6 6PZ

Office

### The Granary, Pinkneys Farm, Furze Platt Road, Maidenhead, SL6 6PZ

#### Description

The Granary is a self-contained office building with character features such as vaulted ceilings and exposed timber beams. There are windows on every elevation providing excellent natural daylight and impressive countryside views. The office benefits from underfloor gas heating along with insulation throughout, a kitchenette and WC. There is 3 parking spaces to the front of the office.