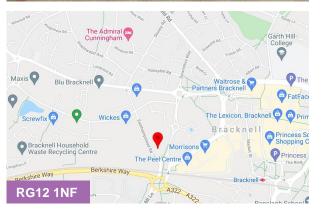

#### Location

The recently upgraded E-Centre is positioned close to Bracknell town centre. It is conveniently located near major amenities including the Peel Shopping Centre, cafés, restaurants, and hotels. The adjacent Beneficial House provides House of Fisher serviced apartments and Gym. There is good access to both the M3 & M4 by car and Bracknell mainline railway station, with service to Reading and Waterloo is within walking distance (10–15 minutes). Bracknell is located in the heart of the Thames Valley, and has occupiers such as: Waitrose, HP, Dell, Fujitsu, Honeywell, Panasonic, Honda, Vodafone, 3M, Brocade and Boehringer Ingelheim.