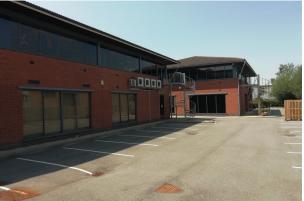

# Self Contained Office Building

# **Berners-Lee House**

3 E-Centre, Easthamstead Road, Bracknell, RG12 1NF

Office TO LET

**1,806 sq ft** (167.78 sq m)

- Gigabit fibre connection
- Allocated on-site parking spaces
- Attractively landscaped well maintained estate
- Great transport links
- Walk to The Lexicon and train station
- Self Contained Building
- Impressive double height reception

#### Description

The E-Centre is a modern business estate close to the new town centre. Benefiting from a recent refurbishment, the estate provides self contained offices in an attractive landscaped environment.