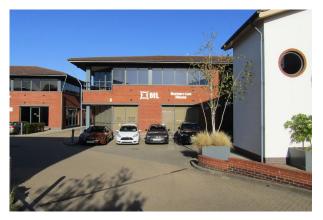

# Self Contained Office Building

# **Berners-Lee House**

3 E-Centre, Easthamstead Road, Bracknell, RG12 1NF

Office TO LET

**1,806 sq ft** (167.78 sq m)

- Gigabit fibre connection
- Allocated on-site parking spaces
- Attractively landscaped well maintained estate
- Great transport links
- Walk to The Lexicon and train station
- Self Contained Building
- Impressive double height reception

#### Description

The E-Centre is a modern business estate close to the new town centre. Benefiting from a recent refurbishment, the estate provides self contained offices in an attractive landscaped environment.