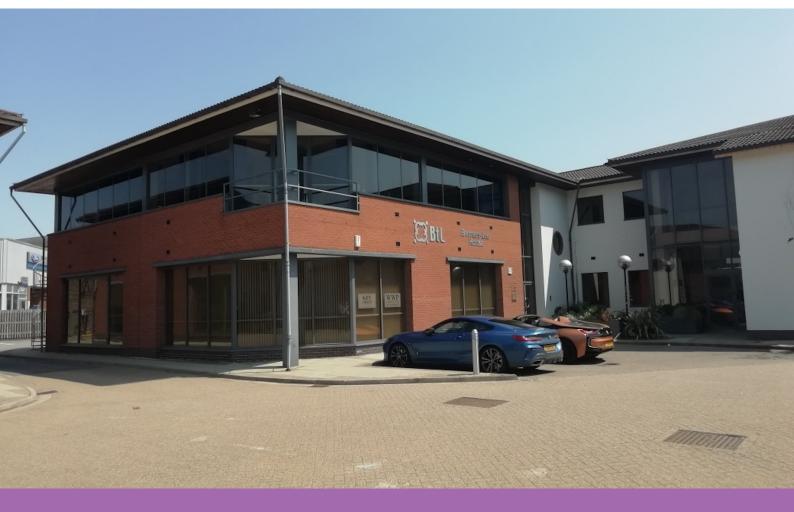

# Self Contained Office Building

# **Berners-Lee House**

3 E-Centre, Easthamstead Road, Bracknell, RG12 1NF

Office TO LET

**1,806 sq ft** (167.78 sq m)

- Gigabit fibre connection
- Allocated on-site parking spaces
- Attractively landscaped well maintained estate
- Great transport links
- Walk to The Lexicon and train station
- Self Contained Building
- Impressive double height reception

#### Description

The E-Centre is a modern business estate close to the new town centre. Benefiting from a recent refurbishment, the estate provides self contained offices in an attractive landscaped environment.