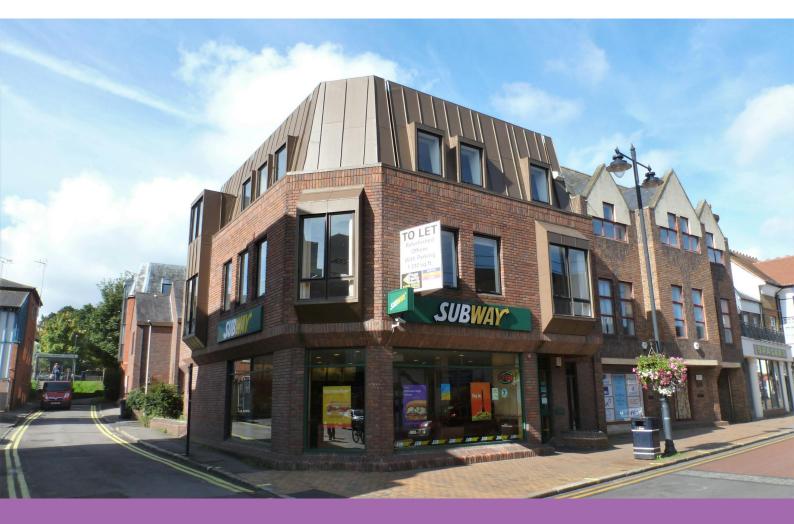

## 22-24 King Street

Maidenhead, SL6 1EF

## 22-24 King Street, Maidenhead, SL6 1EF

#### Location

22-24 King Street is well located in the heart of Maidenhead town centre and approx. 3 minutes' walk to the rail station. Crossrail is coming to Maidenhead which will provide fast rail links to central London. The entrance to the Nicholson's shopping centre is opposite the building, providing excellent amenities. Junction 8/9 of the M4 Motorway is approximately 1.5 miles drive. Heathrow airport is approximately 15 miles drive.