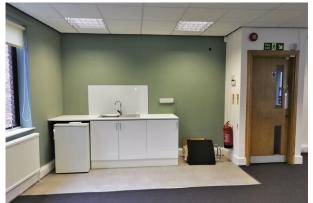

#### Description

This first floor suite provides a modern open plan office area benefitting from a glazed meeting room / separate office and a kitchenette. There is excellent natural daylight providing great working conditions. The suite comprises; air conditioning, comms cabinet with Cat 5 cabling, gas central heating, entry phone system, fully carpeted, suspended ceiling with recessed lighting as well as separate WC facilities and onsite parking.