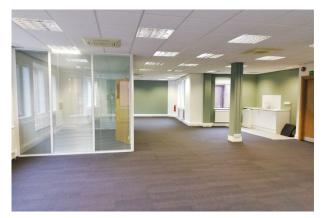

#### Description

This first floor suite provides a modern open plan office area benefitting from a glazed meeting room / separate office and a kitchenette. There is excellent natural daylight providing great working conditions. The suite comprises; air conditioning, comms cabinet with Cat 5 cabling, gas central heating, entry phone system, fully carpeted, suspended ceiling with recessed lighting as well as separate WC facilities and onsite parking.