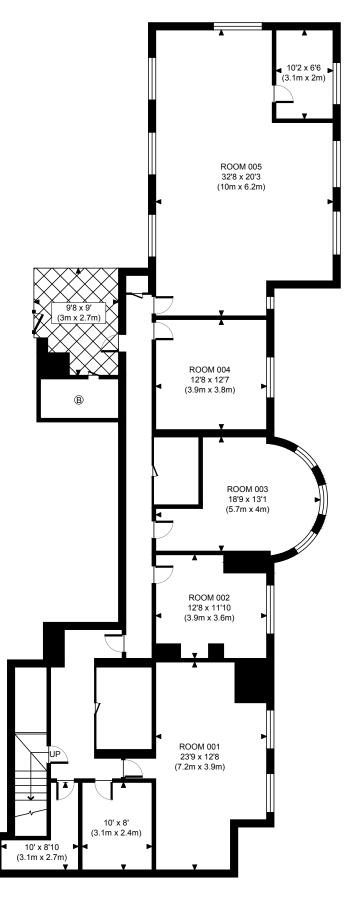

LOWER GROUND FLOOR GROSS INTERNAL FLOOR AREA 2038 SQ FT

| APPROX. GROSS INTERNAL FLOOR AREA 21150 SQ FT / 1965 SQM                                                                                                                                  |      | ex House,St George's<br>ane,Ascot,SL5 7ET |
|-------------------------------------------------------------------------------------------------------------------------------------------------------------------------------------------|------|-------------------------------------------|
| Disclaimer: Floor plan measurements are approximate and are for illustrative purposes only.                                                                                               | date | 30/04/24                                  |
| While we do not doubt the floor plan accuracy and completeness, you or your advisors should conduct a careful, independent investigation of the property in respect of monetary valuation |      | photoplan 💾                               |