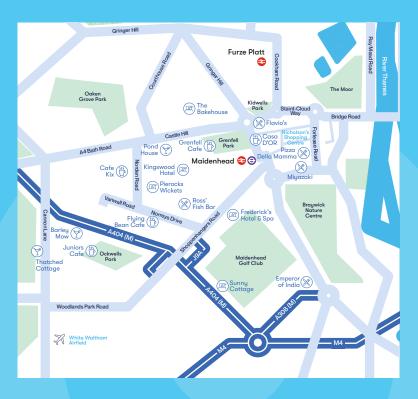

## Location

Clarion House is a located 1 mile south of Maidenhead town centre and less than 20 minutes' walk from Maidenhead train station (Crossrail). There are frequent fast services to London Paddington from just 18 minutes. Clarion House is less than 200 metres from the A404(M) junction. Junction 8/9 of the M4 is only 1.7 miles away which in turn provides direct routes to London, Heathrow Airport and the M25.

## Key travel times

Carter Jonas