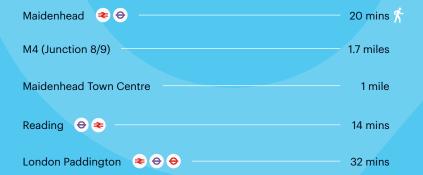

## Location

Clarion House is a located 1 mile south of Maidenhead town centre and less than 20 minutes' walk from Maidenhead train station (Crossrail). There are frequent fast services to London Paddington from just 18 minutes. Clarion House is less than 200 metres from the A404(M) junction. Junction 8/9 of the M4 is only 1.7 miles away which in turn provides direct routes to London, Heathrow Airport and the M25.