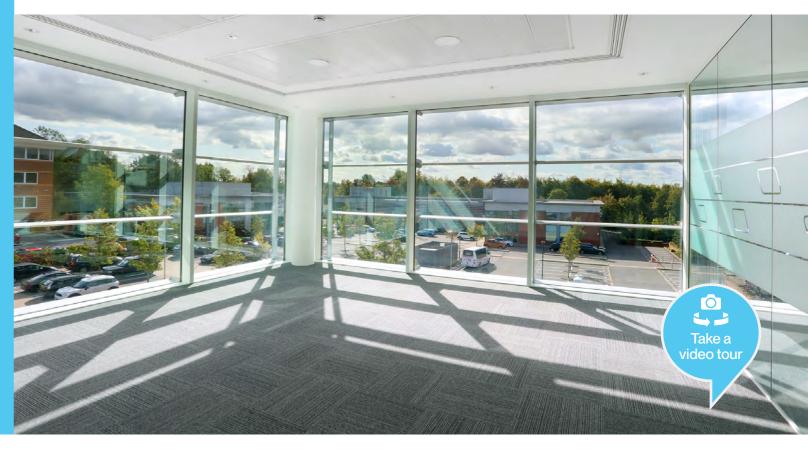

# **Key Features**

Air conditioning

New LED lighting

WCs and showers on each floor

Great car parking provision (1:326 sq ft)

Flying Bean Cafe

Full access raised floors

cloakrooms