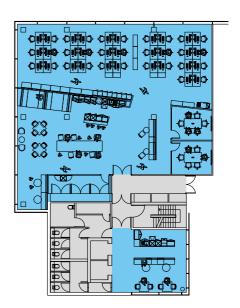

# First Floor – Floor Plan

8,442 sq ft (784.3 sq m)

Part Second Floor – Indicative Space Plan

3,931 sq ft (365.2 sq m)

Plan for indicative purposes only,

Plan for indicative purposes only, not to scale.

# Accommodation

The accommodation comprises of the following:

|             | sq ft  | sq m    |
|-------------|--------|---------|
| Part Second | 3,931  | 365.2   |
| First       | 8,442  | 784.3   |
| Total       | 12,373 | 1,149.5 |