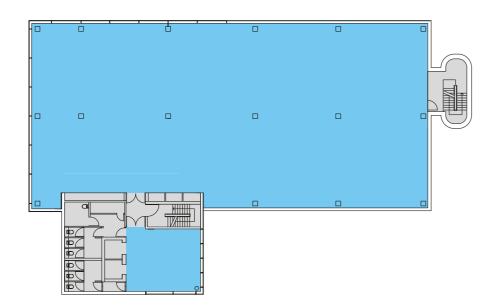

# First Floor – Floor Plan

8,442 sq ft (784.3 sq m)

Part Second Floor – Indicative Space Plan

3,931 sq ft (365.2 sq m)

Plan for indicative purposes only,

Plan for indicative purposes only, not to scale.

# Accommodation

The accommodation comprises of the following:

|             | sq ft  | sq m    |
|-------------|--------|---------|
| Part Second | 3,931  | 365.2   |
| First       | 8,442  | 784.3   |
| Total       | 12,373 | 1,149.5 |