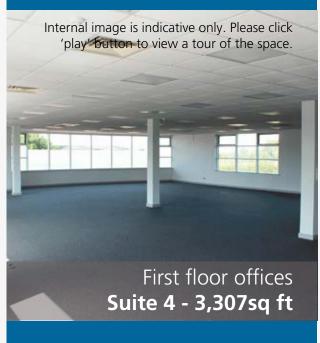

The park benefits from on-site amenities as well as substantial car parking provision.

Internal image is indicative only. Please click 'play' button to view a tour of the space. Ground floor offices

3,895sq ft