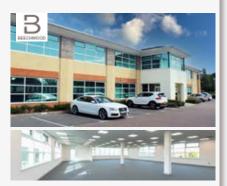

## Grove Park, White Waltham, Maidenhead SL6 3LW

Grove Business Park sits in an established business park location on the edge of White Waltham, just outside of Maidenhead.

It is easily accessible from the A404M linking to both the M4 (junction 8/9) and the M40 (junction 4) both of which provide easy access to Heathrow Airport, Central London and the national motorway network via the M25.