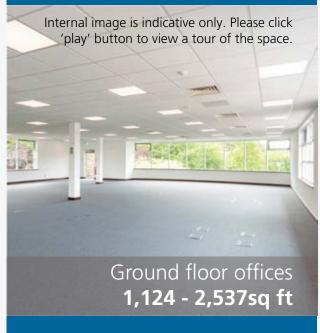

#### Office suites from 1,124sq ft

All the suites benefit from state-of-the-art facilities, including:

- Air conditioning
- Suspended ceilings
- LED lighting
- Fully accessible raised floors
- New carpets
- Cat V Cabling
- Male, female and disabled WCs
- 8 person passenger lift
- Parking ratio of 1:250 sq ft (Additional spaces on application)
- Estate CCTV and out-of-hours security
- Cafe, barber and nursery on-site
- High quality landscaped environment

The park benefits from on-site amenities as well as substantial car parking provision.

Internal image is indicative only. Please click 'play' button to view a tour of the space. Ground floor offices

3,895sq ft