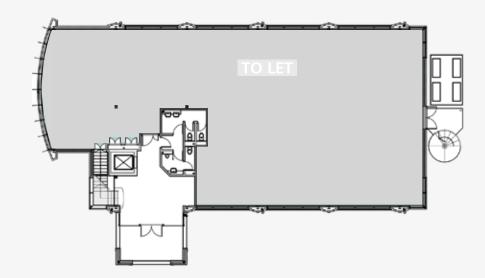

#### Office suites from 1,124sq ft

All the suites benefit from state-of-the-art facilities, including:

- Air conditioning
- Suspended ceilings
- LED lighting
- Fully accessible raised floors
- New carpets
- Cat V Cabling
- Male, female and disabled WCs
- 8 person passenger lift
- Parking ratio of 1:250 sq ft (Additional spaces on application)
- Estate CCTV and out-of-hours security
- Cafe, barber and nursery on-site
- High quality landscaped environment