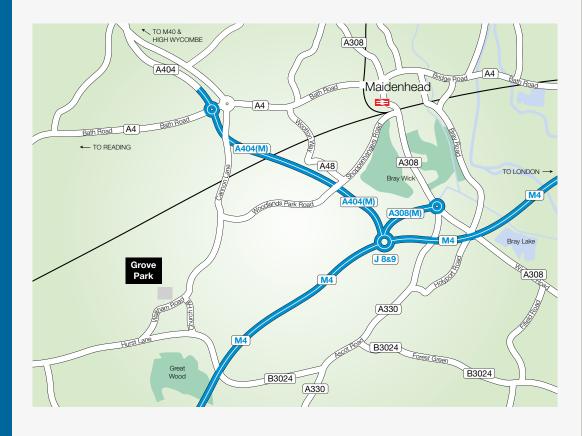

## Grove Park, White Waltham, Maidenhead SL6 3LW

Grove Business Park sits in an established business park location on the edge of White Waltham, just outside of Maidenhead.

It is easily accessible from the A404M linking to both the M4 (junction 8/9) and the M40 (junction 4) both of which provide easy access to Heathrow Airport, Central London and the national motorway network via the M25.

The mainline station at Maidenhead also provides a fast service to London Paddington in just 19 minutes.

Crossrail is set to provide a rapid link from Maidenhead to Heathrow Airport, the West End, the City of London and Canary Wharf.

Connections to Eurostar, Docklands Light Railway (via Stratford), Luton & Gatwick Airports (via Farringdon), Stansted Airport (via Liverpool Street) and London City Airport (via Custom House).

sophie@pagehardyharris.co.uk mark@pagehardyharris.co.uk